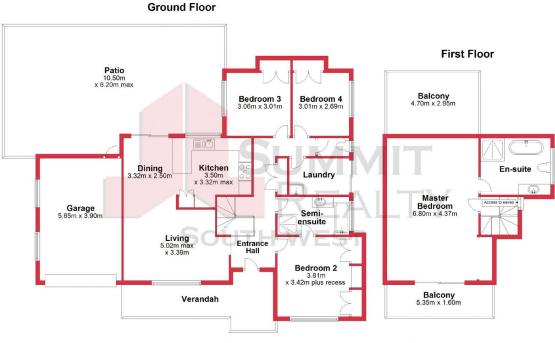

## FEATURES

Three minor bedrooms downstairs, spacious main bathroom Large patio area overlooking rear yard

For more details please visit : https://www.summitbunbury.com.au/7309075 Price:

Offers Over \$499,000

## Water Rates:

Council Rates: \$2,174.01/year (approx) \$268.97/year (approx)

**Adrian Triplett** 0419 971 888

This plan has been prepared for marketing purposes only. Whilet every care is taken in the production of this plan, measurements, angles and positioning of doors/windows may not be accurate. Interested parties are strongly advised to undertake their own checks when establishing the suitability for furniture etc. Not To Scale. Plan produced usang Plantip.