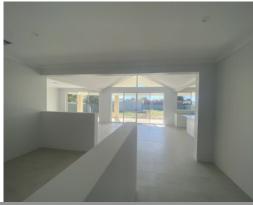

Features Include:

- High clearance ceiling and door ways
- Extra wide hallways
- Master bedroom with extra large built-in wardrobe
- Very unique ensuite with a hidden shower and toilet
- 3 minor bedrooms all with built-in wardrobes
- Ducted aircon throughout
- Double garage with extra room for storage (not to mention is higher than standard height