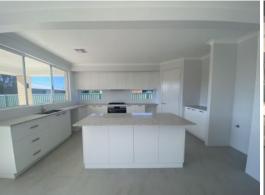

Features Include:

- High clearance ceiling and door ways
- Extra wide hallways
- Master bedroom with extra large built-in wardrobe
- Very unique ensuite with a hidden shower and toilet
- 3 minor bedrooms all with built-in wardrobes
- Ducted aircon throughout
- Double garage with extra room for storage (not to mention is higher than standard height