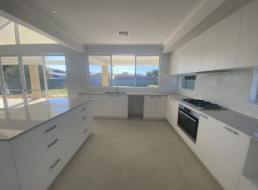

Features Include:

- High clearance ceiling and door ways
- Extra wide hallways
- Master bedroom with extra large built-in wardrobe
- Very unique ensuite with a hidden shower and toilet
- 3 minor bedrooms all with built-in wardrobes
- Ducted aircon throughout
- Double garage with extra room for storage (not to mention is higher than standard height