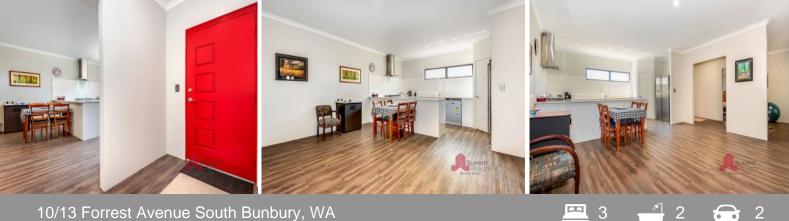

## PROPERTY FEATURES INCLUDE:

Extremely low maintenance front yard with artificial turf Lovely front fa-ade with double automatic garage Open plan kitchen, living and dining room with stunning flooring Kitchen is extremely functional & modern with plenty of bench & cupboard space Master suite with stunning ensuite bathroom and walk in robe Two good sized secondary bedrooms both with built in robes

Practical main bathroom & laundry

Outdoor alfresco with room for entertaining

Artificial turfed back yard area

For more details please visit : https://www.summitbunbury.com.au/7311009

| Pr | ice: |  |
|----|------|--|
|    | 100. |  |
|    |      |  |