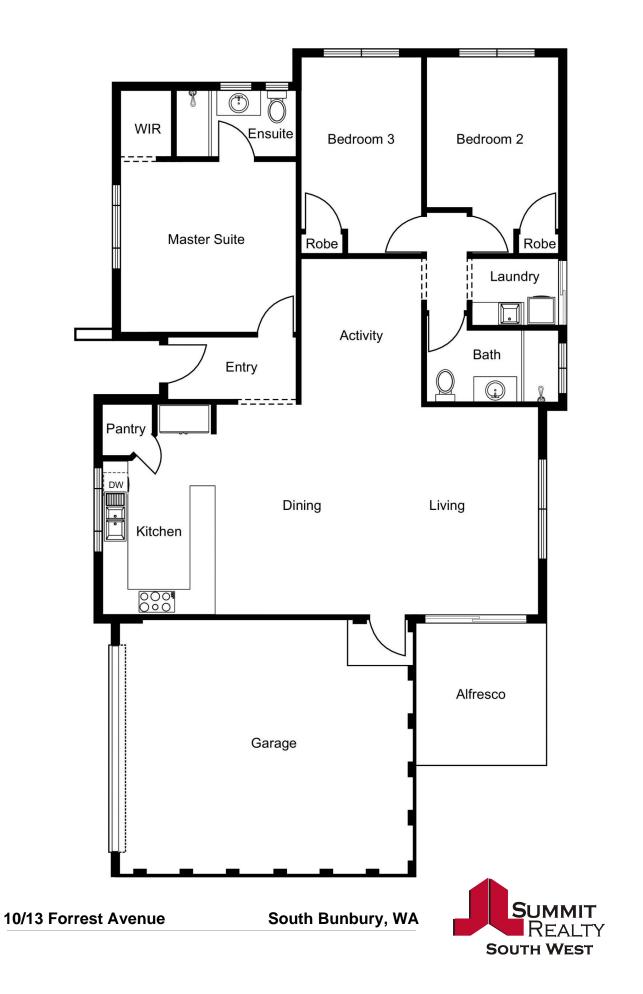

## PROPERTY FEATURES INCLUDE:

Extremely low maintenance front yard with artificial turf Lovely front fa-ade with double automatic garage Open plan kitchen, living and dining room with stunning flooring Kitchen is extremely functional & modern with plenty of bench & cupboard space Master suite with stunning ensuite bathroom and walk in robe Two good sized secondary bedrooms both with built in robes

Practical main bathroom & laundry

Outdoor alfresco with room for entertaining

Artificial turfed back yard area

For more details please visit : https://www.summitbunbury.com.au/7311009

| Pr | ice: |  |
|----|------|--|
|    | 100. |  |
|    |      |  |