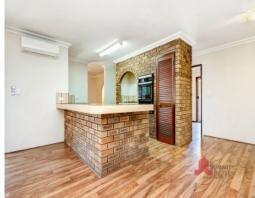

## A delightful gem

- 4 Bedrooms
- Large master bedroom with walk in robe, ceiling fan and ensuite
- 3 spacious minor bedrooms with ceiling fans (2 with built in robes)
- Formal front lounge room with split system
- Separate dining area
- Open plan kitchen, meals and family room with wood fire and split  $\ensuremath{\mathsf{system}}$
- Well-appointed kitchen with plenty of bench space with breakfast bar, drawers, cupboards, built in panty with easy access to the meals area and family room
- Entertaining is made easy with this private outdoor entertaining area
- Single carport plus extra room for parking plus side access