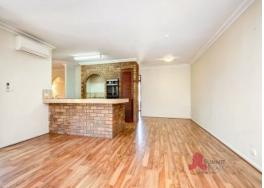

## A delightful gem

- 4 Bedrooms
- Large master bedroom with walk in robe, ceiling fan and ensuite
- 3 spacious minor bedrooms with ceiling fans (2 with built in robes)
- Formal front lounge room with split system
- Separate dining area
- Open plan kitchen, meals and family room with wood fire and split  $\ensuremath{\mathsf{system}}$
- Well-appointed kitchen with plenty of bench space with breakfast bar, drawers, cupboards, built in panty with easy access to the meals area and family room
- Entertaining is made easy with this private outdoor entertaining area
- Single carport plus extra room for parking plus side access