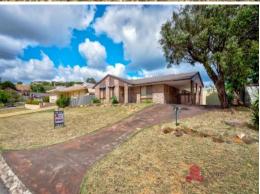

4 Benjamin Street Withers, WA

4

## A delightful gem

- 4 Bedrooms
- Large master bedroom with walk in robe, ceiling fan and ensuite
- 3 spacious minor bedrooms with ceiling fans (2 with built in robes)
- Formal front lounge room with split system
- Separate dining area
- Open plan kitchen, meals and family room with wood fire and split  $\ensuremath{\mathsf{system}}$
- Well-appointed kitchen with plenty of bench space with breakfast bar, drawers, cupboards, built in panty with easy access to the meals area and family room
- Entertaining is made easy with this private outdoor entertaining area
- Single carport plus extra room for parking plus side access