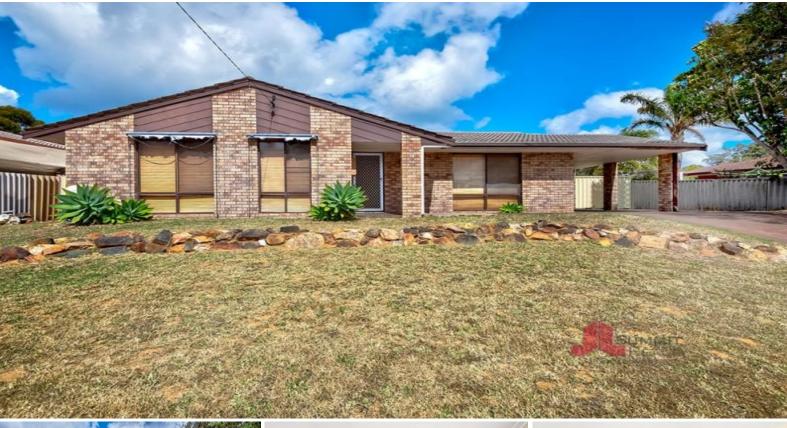

4 Benjamin Street Withers, WA

4

## A delightful gem

- 4 Bedrooms
- Large master bedroom with walk in robe, ceiling fan and ensuite
- 3 spacious minor bedrooms with ceiling fans (2 with built in robes)
- Formal front lounge room with split system
- Separate dining area
- Open plan kitchen, meals and family room with wood fire and split  $\ensuremath{\mathsf{system}}$
- Well-appointed kitchen with plenty of bench space with breakfast bar, drawers, cupboards, built in panty with easy access to the meals area and family room
- Entertaining is made easy with this private outdoor entertaining area
- Single carport plus extra room for parking plus side access