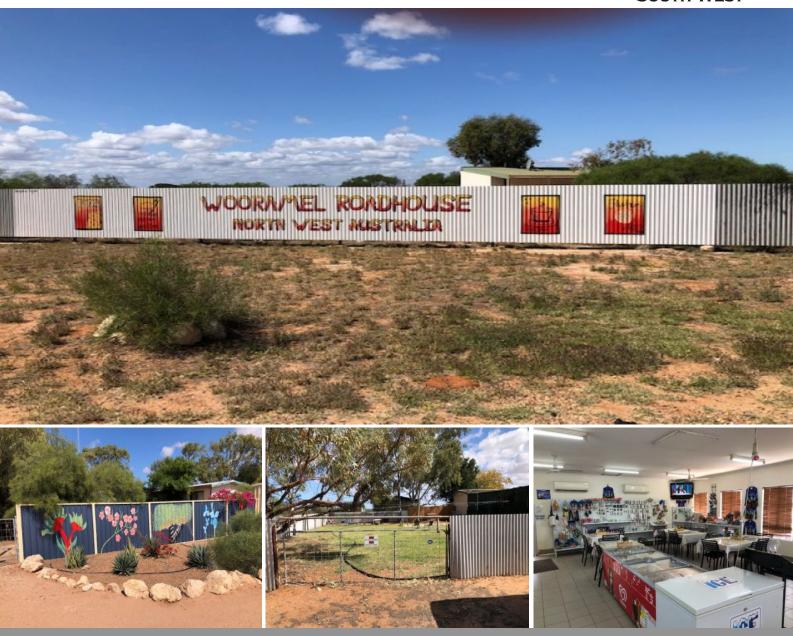

## Freehold & Business - North West Coast Highway

\*\*\* MAJOR PICE REDUCTION ON THIS POPULAR SITE \*\*\*

This long established enterprise is being offered for sale freehold and business.

Much of the plant and equipment has been upgraded or replaced over the past three years. The site boasts two x 2 bedroom accommodation units for owner/manager, four ensuited rooms complete with air conditioning, TV, fridge and bed, five accommodation rooms, 15 powered caravan bays & campsites.

Wooramel is situated approximately 110 kms south of Carnarvon, facing the highway.

For more details please visit : https://www.summitbunbury.com.au/7313956

| Price:         | Contact Agent |
|----------------|---------------|
| Council Rates: | \$0.00        |
| Water Rates:   | \$0.00        |