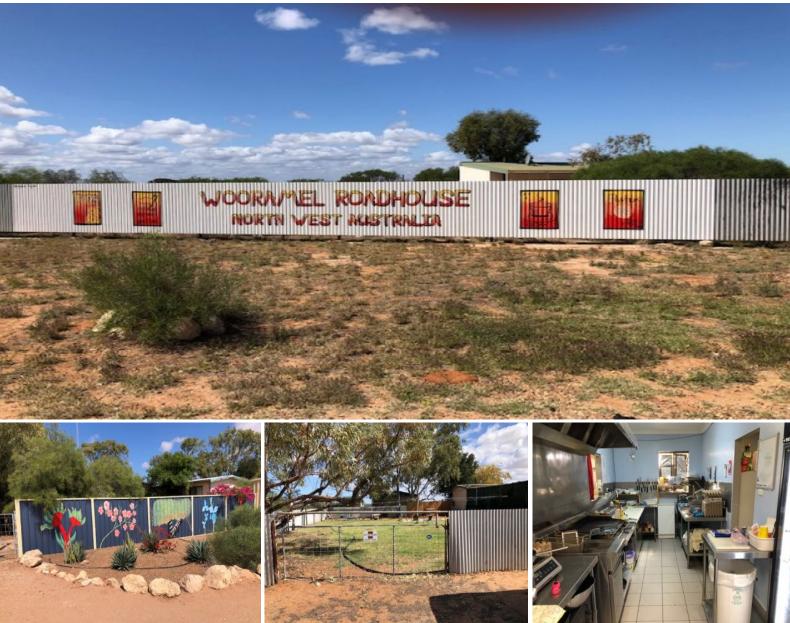

## 1 North West Coast Highway Wooramel, WA

## Freehold & Business - North West Coast Highway

\*\*\* MAJOR PRICE REDUCTION ON THIS POPULAR SITE \*\*\*

This long established enterprise is being offered for sale freehold and business.

Much of the plant and equipment has been upgraded or replaced over the past three years. The site boasts two x 2 bedroom accommodation units for owner/manager, four ensuited rooms complete with air conditioning, TV, fridge and bed, five accommodation rooms, 15 powered caravan bays & campsites.

Wooramel is situated approximately 110 kms south of Carnarvon, facing the highway.

For more details please visit : https://www.summitbunbury.com.au/7313957

Price: Contact Agent

0429 113 161