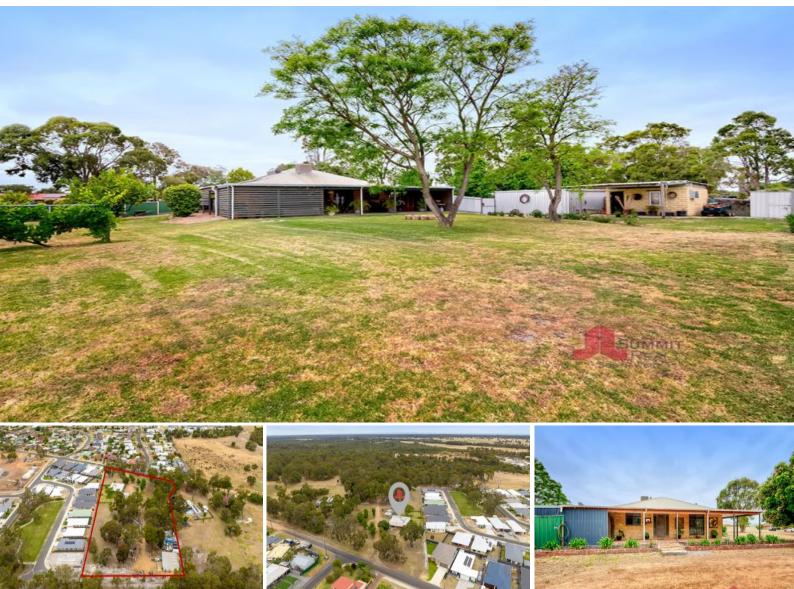

## 37 Prowse Road Capel, WA

## SOLD BY TIM COOPER!

Nestled in a quiet cul-de-sac, in the cosy suburb of Capel, Western Australia (located between Bunbury and Busselton) you will find this perfect country escape.

Ideally situated just a quick 20 - minute drive from the local village of Dalyellup is this tranquil property which is just waiting for you and your family.

Spanning over 3.31 acres, the residence features spacious living areas, outdoor entertaining space and the freedom of the abundant acreage all around to ensure your privacy.

Zoned R20, the site has been previously approved for a 16 lot subdivision.