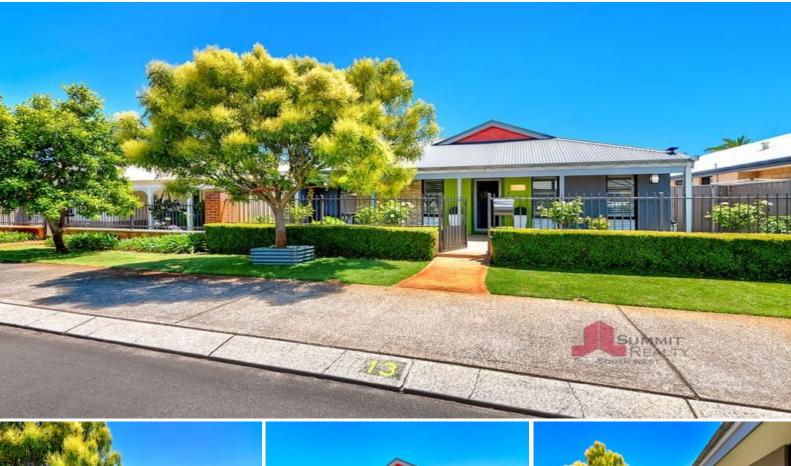

## SIMPLY THE BEST

Other features include:

- Large master bedroom, featuring a walk-in robe, ceiling fan, split system plus ensuite (his/her vanity, large shower and separate toilet)

- Two spacious minor bedrooms with built-in robes with sliding doors and ceiling fans

- Front lounge room with stunning plantation shutters

- Large open plan kitchen, dining and family room with a recessed ceiling and split system

- Well-appointed kitchen featuring walk-in pantry, cupboards, double fridge recess, dishwasher, appliance cupboard, microwave recess, stainless steel appliances, Caesar stone bench tops offering plenty of bench space plus a fabulous breakfast bar that includes drawers.

For more details please visit : https://www.summitbunbury.com.au/7318751

Price:

\$510000

Council Rates: \$2,275.00/year (approx) Water Rates: \$1,219.00/year (approx)

Tracy Mills 0429 000 887

Tracy Mills 0429 000 887