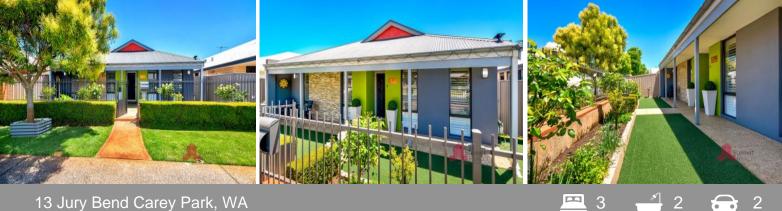

## SIMPLY THE BEST

Other features include:

- Large master bedroom, featuring a walk-in robe, ceiling fan, split system plus ensuite (his/her vanity, large shower and separate toilet)

- Two spacious minor bedrooms with built-in robes with sliding doors and ceiling fans

- Front lounge room with stunning plantation shutters

- Large open plan kitchen, dining and family room with a recessed ceiling and split system

- Well-appointed kitchen featuring walk-in pantry, cupboards, double fridge recess, dishwasher, appliance cupboard, microwave recess, stainless steel appliances, Caesar stone bench tops offering plenty of bench space plus a fabulous breakfast bar that includes drawers.

For more details please visit : https://www.summitbunbury.com.au/7318751

Price:

\$510000

Council Rates: \$2,275.00/year (approx) Water Rates: \$1,219.00/year (approx)

Tracy Mills 0429 000 887

Tracy Mills 0429 000 887