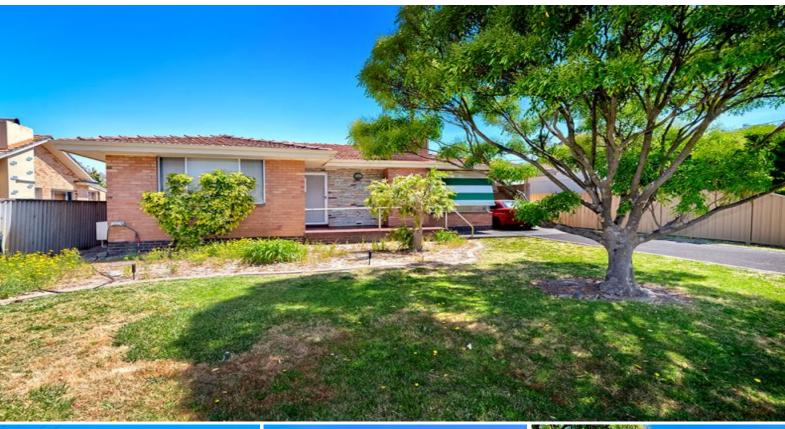

34 Thomas Street East Bunbury, WA

Charming Beginner in East Bunbury

、3

Some of the great features include:

- Three bedroom, One Bathroom
- Front lounge room with ornate ceilings, lovely jarrah floor boards and gas heater
- Functional kitchen and meals area with cupboards, overhead cupboards, built in pantry and freestanding oven.
- Practical bathroom with bath, shower and vanity
- Laundry with plenty of bench space
- Lovely polished wooden floorboards feature throughout the home
- Single carport with side access through to a large powered workshop with sliding door (appox 10x9)
- Small garden shed
- Retic off bore
- 846sqm block with an enormous back yard offering plenty of yard for children and pets to