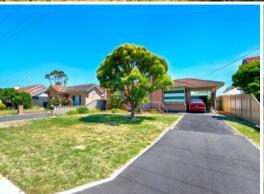

34 Thomas Street East Bunbury, WA

Charming Beginner in East Bunbury

、3

Some of the great features include:

- Three bedroom, One Bathroom
- Front lounge room with ornate ceilings, lovely jarrah floor boards and gas heater
- Functional kitchen and meals area with cupboards, overhead cupboards, built in pantry and freestanding oven.
- Practical bathroom with bath, shower and vanity
- Laundry with plenty of bench space
- Lovely polished wooden floorboards feature throughout the home
- Single carport with side access through to a large powered workshop with sliding door (appox 10x9)
- Small garden shed
- Retic off bore
- 846sqm block with an enormous back yard offering plenty of yard for children and pets to