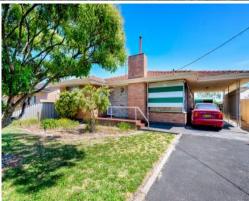

34 Thomas Street East Bunbury, WA

Charming Beginner in East Bunbury

、3

Some of the great features include:

- Three bedroom, One Bathroom
- Front lounge room with ornate ceilings, lovely jarrah floor boards and gas heater
- Functional kitchen and meals area with cupboards, overhead cupboards, built in pantry and freestanding oven.
- Practical bathroom with bath, shower and vanity
- Laundry with plenty of bench space
- Lovely polished wooden floorboards feature throughout the home
- Single carport with side access through to a large powered workshop with sliding door (appox 10x9)
- Small garden shed
- Retic off bore
- 846sqm block with an enormous back yard offering plenty of yard for children and pets to