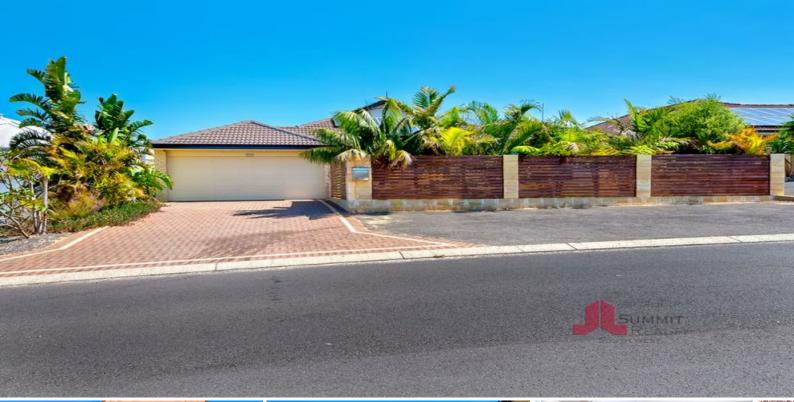

## PROPERTY FEATURES INCLUDE:

Appealing front fa-ade with enclosed front yard and plenty of extra parking space Spacious open plan living, dining and kitchen with tile fire Extremely functional kitchen with breakfast bar, huge fridge recess, plenty of bench & cupboard space and pantry Spacious theatre room with double door entry Formal office/study Master bedroom with spacious walk in robes & ensuite bathroom with double vanity & huge shower