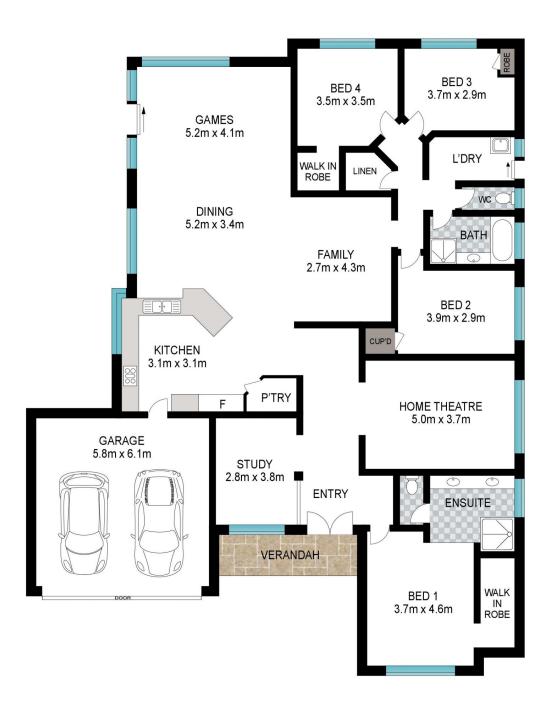

## PROPERTY FEATURES INCLUDE:

Appealing front fa-ade with enclosed front yard and plenty of extra parking space Spacious open plan living, dining and kitchen with tile fire Extremely functional kitchen with breakfast bar, huge fridge recess, plenty of bench & cupboard space and pantry Spacious theatre room with double door entry Formal office/study Master bedroom with spacious walk in robes & ensuite bathroom with double vanity & huge shower

Three good sized secondary bedrooms with built in robes Solar panels

For more details please visit : https://www.summitbunbury.com.au/7321979

\$565000

Council Rates: \$2,552.00/year (approx) Water Rates: \$1,104.00/year (approx)