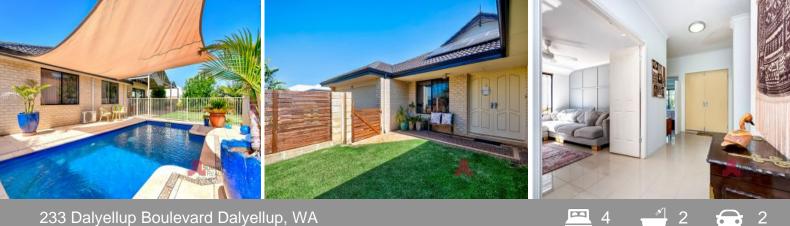

## PROPERTY FEATURES INCLUDE:

Appealing front fa-ade with enclosed front yard and plenty of extra parking space Spacious open plan living, dining and kitchen with tile fire Extremely functional kitchen with breakfast bar, huge fridge recess, plenty of bench & cupboard space and pantry Spacious theatre room with double door entry Formal office/study Master bedroom with spacious walk in robes & ensuite bathroom with double vanity & huge shower

Three good sized secondary bedrooms with built in robes Solar panels

For more details please visit : https://www.summitbunbury.com.au/7321979

\$565000

Council Rates: \$2,552.00/year (approx) Water Rates: \$1,104.00/year (approx)