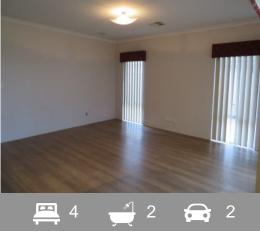

- large master bedroom with large walk in robe
- separate enclosed theatre room
- ducted reverse cycle air conditioning throughout
- spacious kitchen/ dining/living area
- kitchen with stainless steel dishwasher
- all minor bedrooms are double sized with built in robes
- outdoor patio for entertaining
- side access
- garden shed