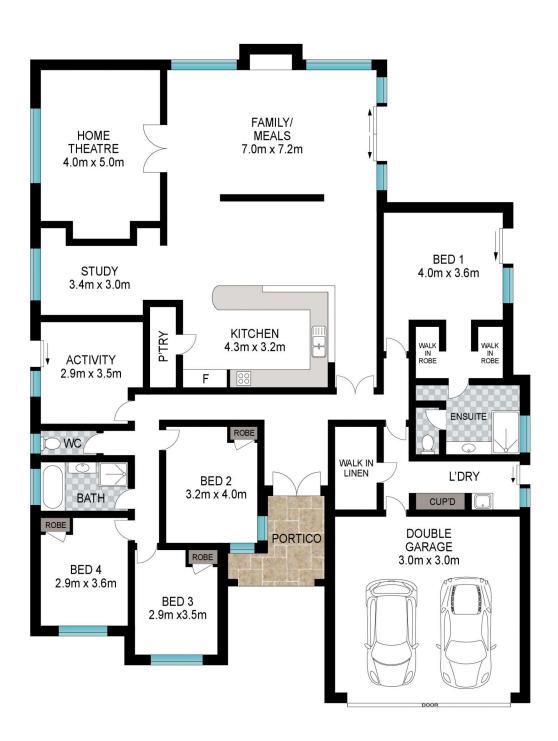

This residence includes spacious living areas, a massive chef's kitchen, great sized bedrooms, theatre, activity, study and an amazing backyard with plenty of room for entertaining in the summer time! For more information or to arrange a private viewing call exclusive selling agent Tim Cooper today!