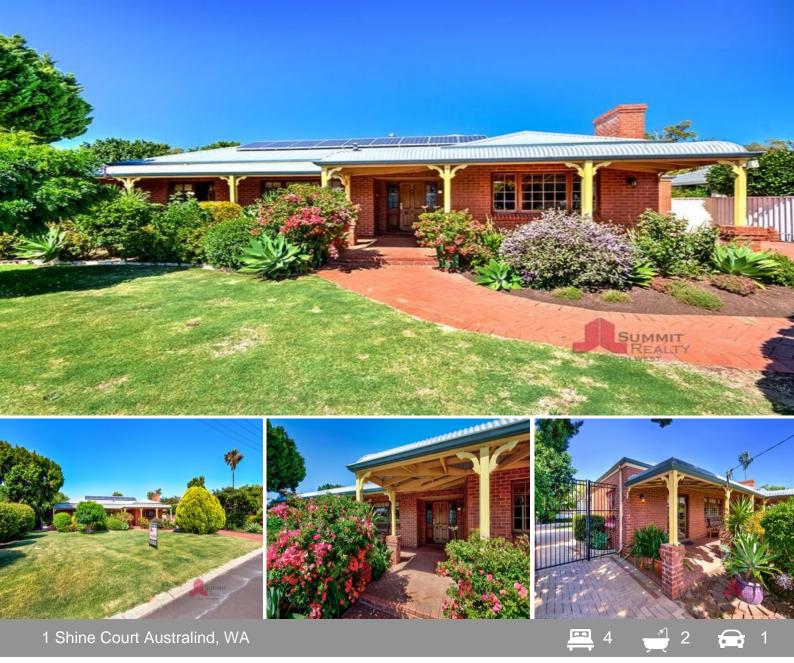

## CHARACTER IN CLIFTON PARK

Located in the sought-after Clifton Park, this beautiful character property with 4 bedrooms and 2 bathrooms is ready for a new owner to call home. Situated in a quiet cul-de-sac and close to the local primary school, golf club and Collie River, you won't be left wanting.

The home itself features a large and open meals/lounge area, that opens into the backyard with a large patio designed for entertaining. A formal lounge sits separate at the front of the home to allow for a more private living space to retreat to, or perhaps set up as a theatre.

PROPERTY FEATURES INCLUDE:

-Master bedroom with ensuite and walk in robe -3 minor bedrooms, 2 with built in robes

For more details please visit : https://www.summitbunbury.com.au/7333120

| Price: |
|--------|
|--------|

Sold by Daniel Cole

Water Rates:

Council Rates: \$1,849.00/year (approx) \$1,107.00/year (approx)

**Daniel Cole** 0408 920 749

**Daniel Cole** 0408 920 749

1 Shine Ct, Australind

Australind, WA