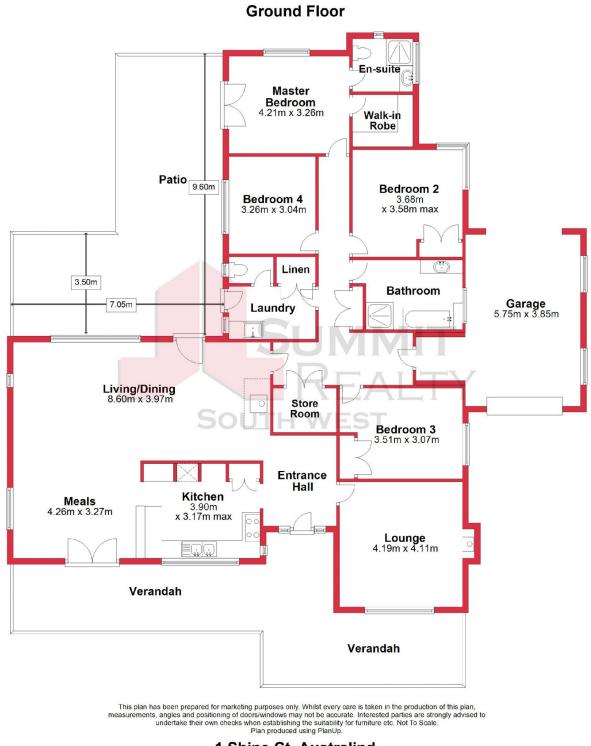

The home itself features a large and open meals/lounge area, that opens into the backyard with a large patio designed for entertaining. A formal lounge sits separate at the front of the home to allow for a more private living space to retreat to, or perhaps set up as a theatre.

PROPERTY FEATURES INCLUDE:

-Master bedroom with ensuite and walk in robe -3 minor bedrooms, 2 with built in robes

For more details please visit : https://www.summitbunbury.com.au/7333120

| Price: |
|--------|
|--------|