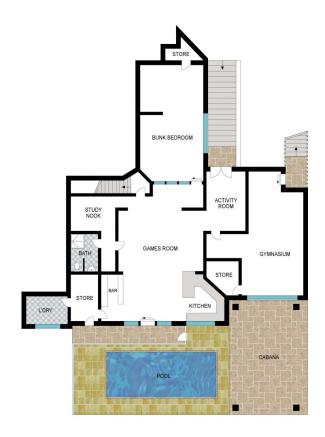

15 Roberts Crescent Bunbury, WA









## **UNDER OFFER BY TIM COOPER!**

A residence of grand proportions, welcome to your new home at 15 Roberts Crescent Bunbury.

Price: UNDER OFFER

Recently refurbished, the current owners have meticulously created this outstanding haven well-suited to multi-generational families.

Don't delay, make this house your home today - For more information or to arrange a private viewing call selling agent Tim Cooper today!

PROPERTY FEATURES INCLUDE: Gym

For more details please visit : https://www.summitbunbury.com.au/7333132



Tim Cooper 0437 068 028





LOWER LEVEL