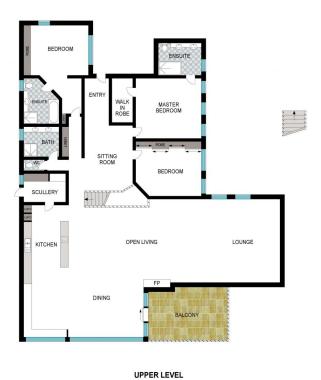

15 Roberts Crescent Bunbury, WA









## **UNDER OFFER BY TIM COOPER!**

A residence of grand proportions, welcome to your new home at 15 Roberts Crescent Bunbury.

Price: UNDER OFFER

Recently refurbished, the current owners have meticulously created this outstanding haven well-suited to multi-generational families.

Don't delay, make this house your home today - For more information or to arrange a private viewing call selling agent Tim Cooper today!

PROPERTY FEATURES INCLUDE: Gym

For more details please visit : https://www.summitbunbury.com.au/7333132



Tim Cooper 0437 068 028





LOWER LEVEL