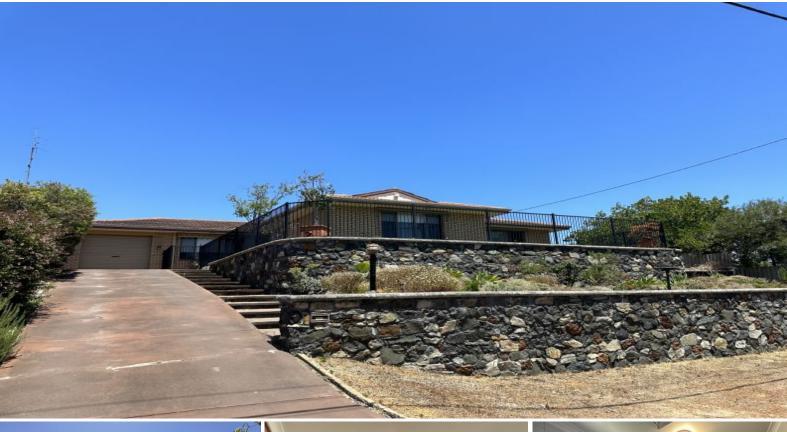

20 Charterhouse Close East Bunbury, WA

4

## BEAUTIFUL ESTABLISHED HOME

Set on the high side of Charterhouse Close opposite a park and a short walk to the historic Picton church sits this four bedroom, two bathroom home with multiple living areas, jarrah kitchen with separate dining room, gabled patio, manicured lawns & gardens and parking for up to three cars. Well served by all modern amenities with schools, parks, shopping centres and transport only a short distance away.

Property features include

. \_\_.

- Four bedrooms, two bathrooms
- Private entry to the front door
- Spacious jarrah kitchen
- Formal dining area with serving bar
- Two separate living/lounge room areas