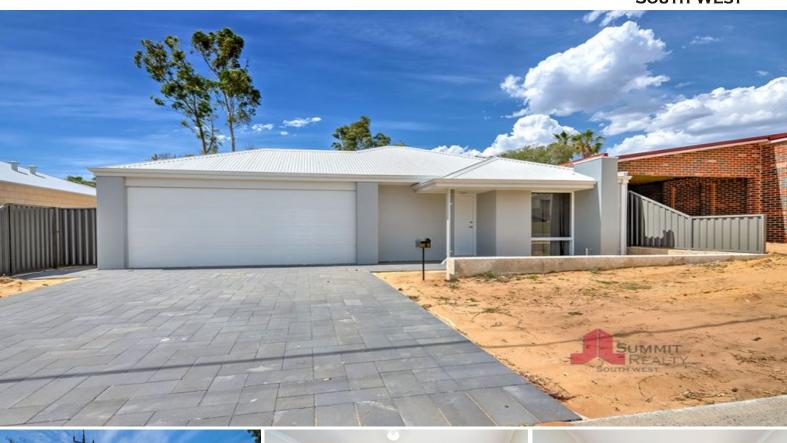

6/2A Eastwell Road Australind, WA

3

2

## **MODERN LOCK & LEAVE**

Just a short stroll from the Leschenault Estuary sits this three-bedroom, two bathroom brand-new property well equipped for those looking for an easy care home. Featuring wood look vinyl flooring throughout, high ceilings and a large open plan living and dining area which opens up to the outdoor alfresco and generously sized yard.

**FEATURES** 

Master bedroom with his & hers WIR, intimate ensuite
Two minor bedrooms with BIRs, generous main bathroom
U shaped kitchen with stone benchtops and quality appliances
Spacious laundry with dual linen cupboards & outdoor access
Double car garage with large storeroom, roller door through access to backyard