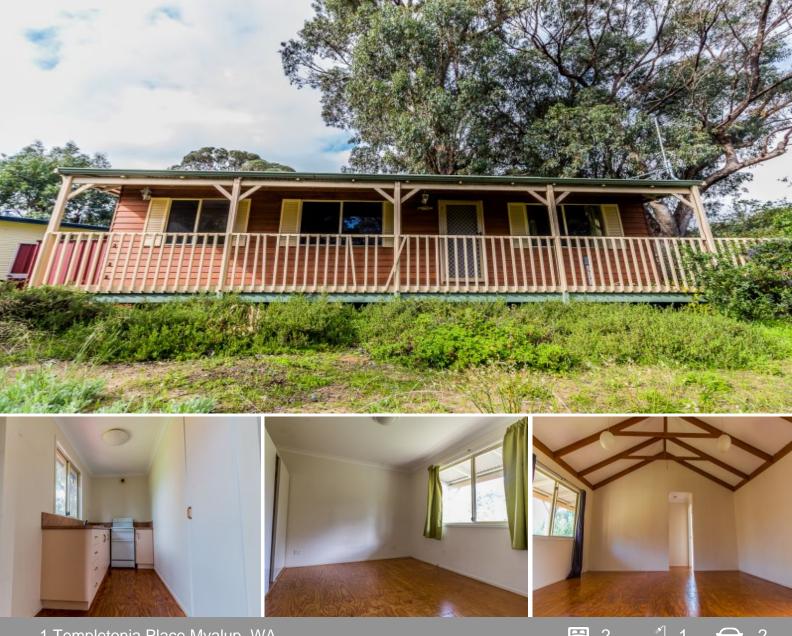

## 1 Templetonia Place Myalup, WA

## WALK TO THE BEACH!! HUGE WORKSHOP!! \*\*\*APPLICATION PENDING\*\*\*

This 2 bedroom home is surrounded by beautiful natural natives and trees and still only 5 minutes to the beach.

The property has a central dining and lounge area for entertaining with two double sized bedrooms each side. Adjacent to the minor bedroom is the laundry and bathroom.

The kitchen at the rear of the property has an upright electric oven and hotplate, good bench space, single fridge recess and built in pantry.

Huge double workshop/garage plus plenty of parking and storage.