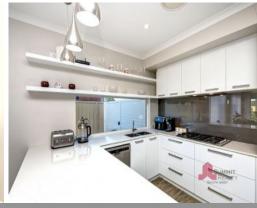

The kitchen boasts a double oven, undermount double sinks, breakfast bar, bin drawers, pot drawers, overhead storage and shelves, walk in pantry and a stunning neutral toned glass splashback

Spacious master bedroom suite has a massive walk in robe with his and hers built in drawer units, gorgeous Ensuite includes a separate WC, double shower including ceiling mounted rain head