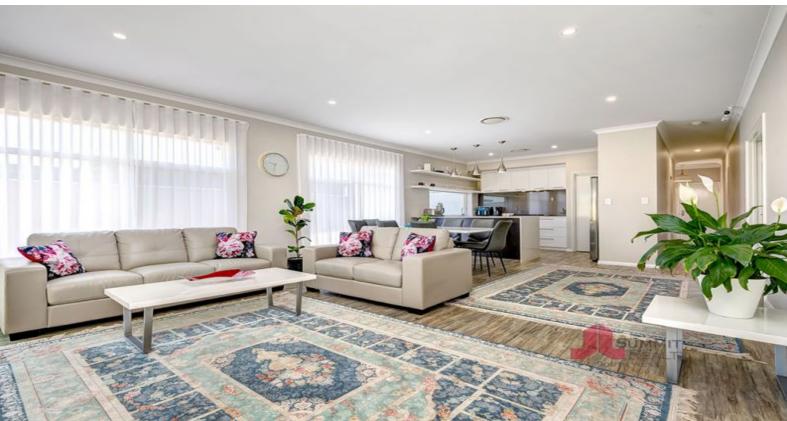

## PROPERTY FEATURES:

Quality stone benchtops throughout

Light and bright open plan living and dining area with built-in buffet cabinetry, high ceilings, stunning flooring and access to the Alfresco and backyard