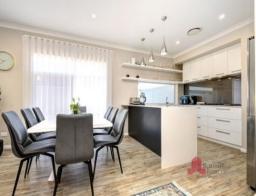

The kitchen boasts a double oven, undermount double sinks, breakfast bar, bin drawers, pot drawers, overhead storage and shelves, walk in pantry and a stunning neutral toned glass splashback

Spacious master bedroom suite has a massive walk in robe with his and hers built in drawer units, gorgeous Ensuite includes a separate WC, double shower including ceiling mounted rain head