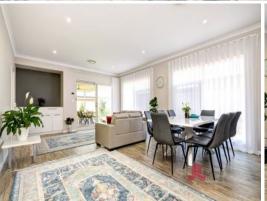

## PROPERTY FEATURES:

Quality stone benchtops throughout

Light and bright open plan living and dining area with built-in buffet cabinetry, high ceilings, stunning flooring and access to the Alfresco and backyard