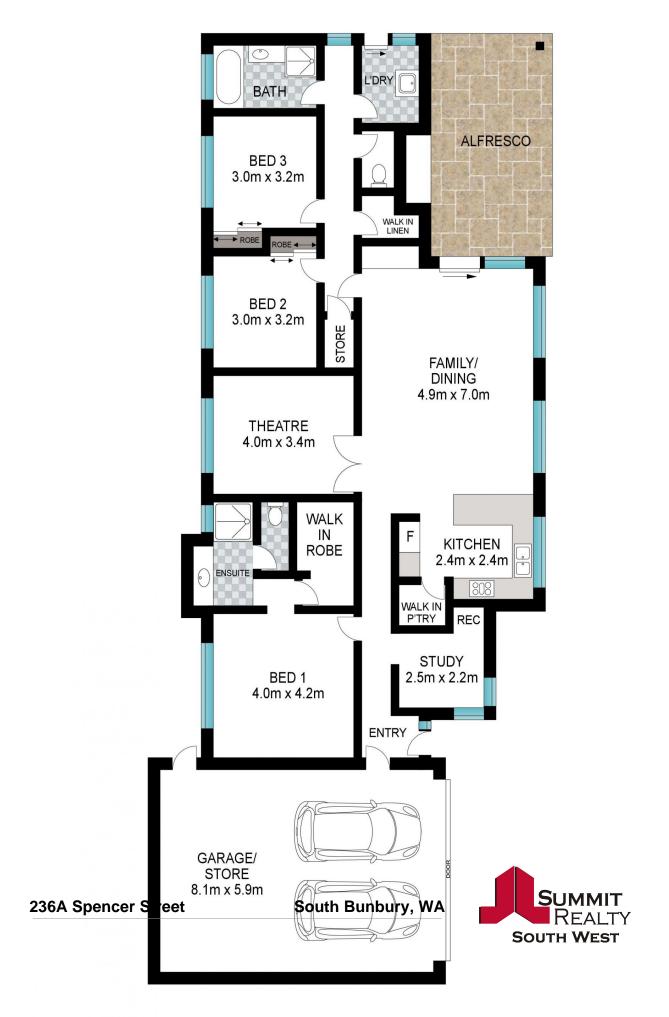

## PROPERTY FEATURES:

Quality stone benchtops throughout

Light and bright open plan living and dining area with built-in buffet cabinetry, high ceilings, stunning flooring and access to the Alfresco and backyard

The kitchen boasts a double oven, undermount double sinks, breakfast bar, bin drawers, pot drawers, overhead storage and shelves, walk in pantry and a stunning neutral toned glass splashback

Spacious master bedroom suite has a massive walk in robe with his and hers built in drawer units, gorgeous Ensuite includes a separate WC, double shower including ceiling mounted rain head

Two spacious carpeted minor bedrooms, both with built in robes Side access

For more details please visit : https://www.summitbunbury.com.au/7338132

**Price**: \$550000

**Council Rates:** \$2,370.00/year (approx) **Water Rates:** \$251.00/year (approx)