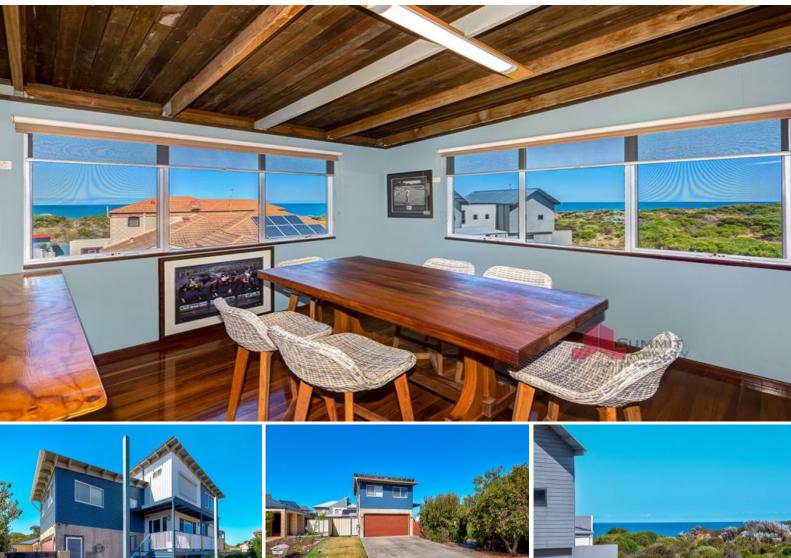

## Location, Location with Views!

If you are looking for a family home or one that's big enough to accommodate all of the family on holidays, check out this split-level home with a versatile floorplan and ocean views! A short walk (120m) will find you on the limestone path to the beach, and before you know it you will be dipping your toes in the clear blue water!

Built in 2007, this commanding residence is split over three different levels.

Another set of stairs leads to the main living area of the home - this is where the views become spectacular. A timber pole provides a unique feature to this space.