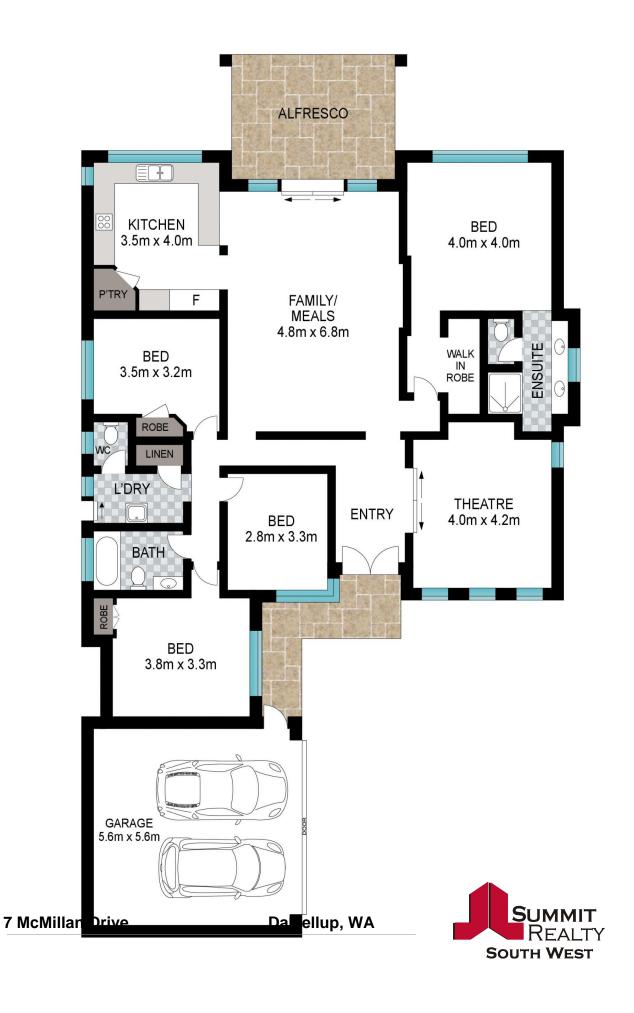

7 McMillan Drive Dalyellup, WA

**#** 

4

6

## **UNDER OFFER BY TIM COOPER!**

You can't go past this immaculate four bedroom and two-bathroom family home on maintainable size corner block of 571m2 with a peaceful parkland outlook, close to schools and the Dalyellup Shopping Centre. Beautiful presentation from the inside and throughout this home features quality fixtures and fittings and is an entertainer's delight! This home will not last long so don't delay, for more information or to arrange a private viewing call exclusive selling agent Tim Cooper today!

## PROPERTY FEATURES:

Well-presented front fa-ade with established lawns & gardens Enclosed yard area
Open plan kitchen, living and dining
Theatre room with sliding double door entry
Practical main bathroom & laundry