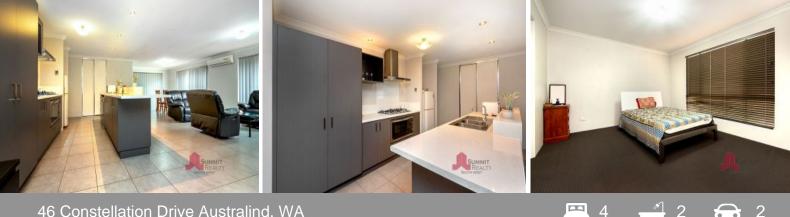

Property Features Include:

- Open plan living and dining area with access to the private courtyard - Modern kitchen with ample bench and cupboard space, dishwasher and double stainless steel sink

- Split system air conditioning in the main living area

- Spacious master bedroom with a walk in robe and well sized ensuite space

For more details please visit : https://www.summitbunbury.com.au/7342841

\$580.00 per week

**Lorraine Grassie**