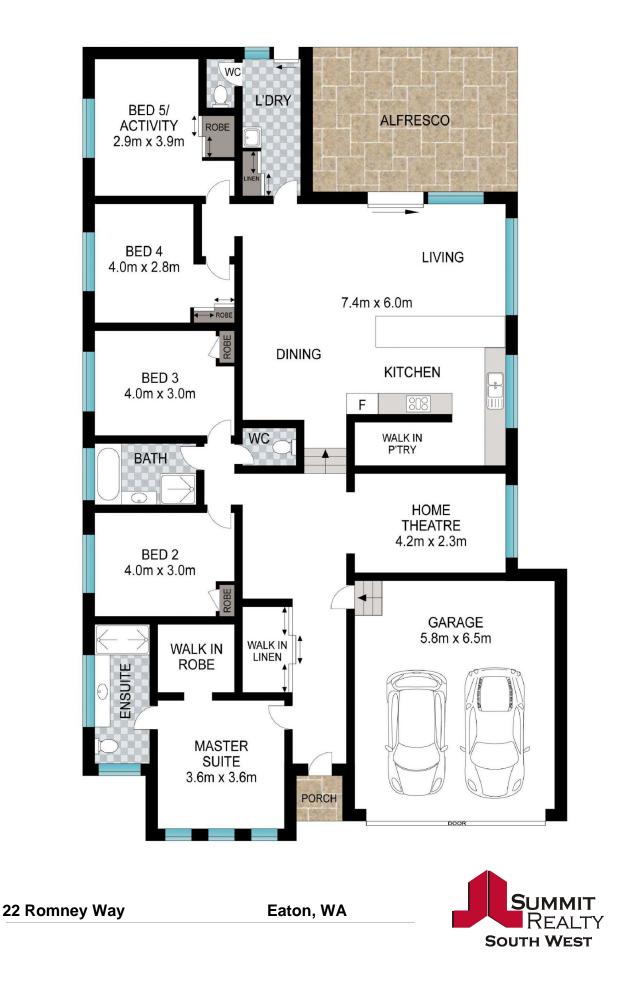

## **UNDER OFFER BY TIM COOPER!**

Conveniently located in the peaceful and family friendly locale of Eaton is this five bedroom and two bathroom spacious abode, ready and waiting for you to move into!

The property consists of open plan spacious living areas, great sized bedrooms, theatre and a low maintenance backyard and entertaining area!

PROPERTY FEATURES INCLUDE:

For more details please visit : https://www.summitbunbury.com.au/7344088

| Price: | \$510000 |
|--------|----------|
|        |          |

Water Rates: \$1,488.00/year (approx)