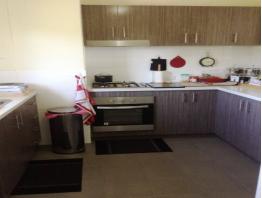

Two good sized bedrooms, main bedroom with a built-in robe. Modern kitchen with fridge/freezer provided. Combined Laundry and bathroom with washer/dryer combo included. Open plan lounge and dining with wall mounted split system for heating and cooling.