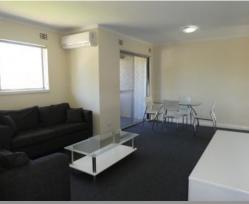

This unit includes lounge suite, coffee table, side table, TV unit, dining table with 4 x chairs, double bed with mattress and 2 x bedside tables.

Price: \$300 Per Week

**Lorraine Grassie** 

For more details please visit : https://www.summitbunbury.com.au/7345062