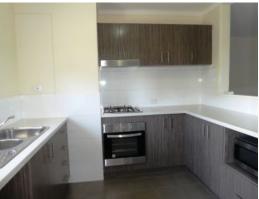

Two good sized bedrooms, main bedroom with a built-in robe. Modern kitchen with fridge/freezer provided. Combined Laundry and bathroom with washer/dryer combo included. Open plan lounge and dining with wall mounted split system for heating and cooling.