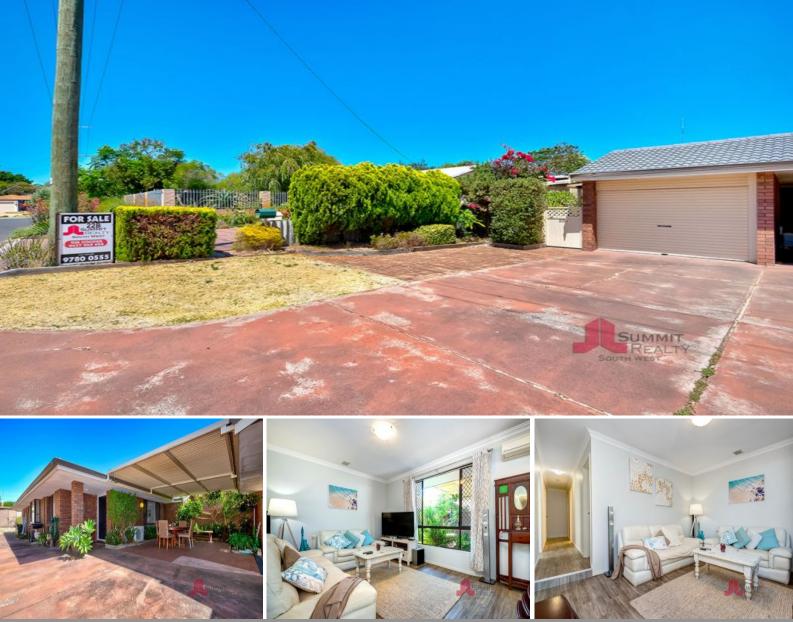

#### PROPERTY FEATURES INCLUDE:

Low maintenance, neat & tidy property Kitchen with separate dining area The master bedroom enjoys the luxury of full-length, built-in wardrobes Carpet in all bedrooms for warmth and comfort Bathroom is wall to wall tile A covered entertainment area and cottage garden is great for entertaining a crowd Over sized garage with extra storage and remote-controlled door Powered workshop at the rear