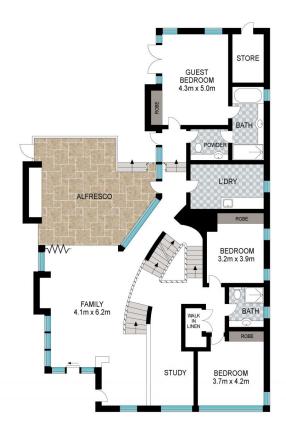

A passage leads you to the other bedrooms ideally located either side of their own private bathroom, stone bench tops, semi recessed round vanity basins. One of the bedrooms captures those magnificent views.