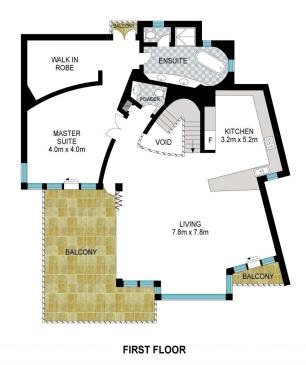

## **Unparalleled Modern Luxury**

Architecturally designed by award-winning Bravura Design they have captured panoramic views from almost every room, with the dunes, the aqua blue ocean with the dotted white caps luring the whales and the dolphins by day to the twinkling lighthouse at the end of the bay by night.