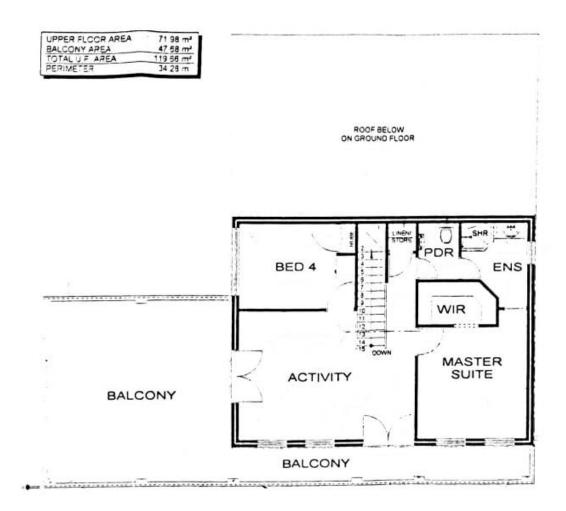

## UPPER FLOOR PLAN

Come inside the front door and you will find:

- A wide tiled entry with feature tile entry statement.
- On the downstairs level there are 2 bedrooms, both with double window treatments, and single built-in robes.
- A fourth bedroom is located on this level and has great ocean views.
- A parents retreat or additional living area also occupies this level. Two sets of French doors allow guests to spill out onto the balcony that runs along the front of the home or