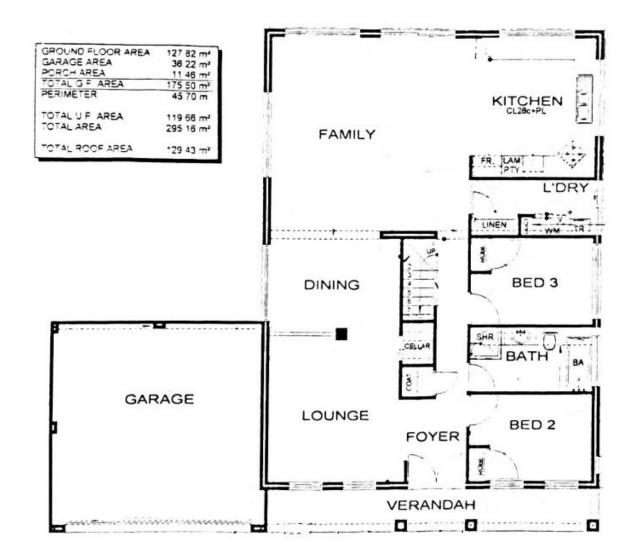

## GROUND FLOOR PLAN

Come inside the front door and you will find:

- A wide tiled entry with feature tile entry statement.
- On the downstairs level there are 2 bedrooms, both with double window treatments, and single built-in robes.
- A fourth bedroom is located on this level and has great ocean views.
- A parents retreat or additional living area also occupies this level. Two sets of French doors allow guests to spill out onto the balcony that runs along the front of the home or