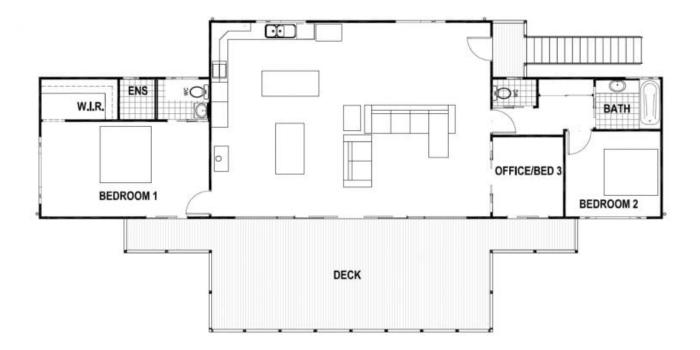

of Myalup township.

Built in 2009, this custom-built home has been perfectly positioned to capture the winter sunshine & views of Lake Preston, as well as having a functional floorplan which provides flexibility for working from home, holidaying or a quiet retreat.

Inside you will find:

- Massive open planned living area with beautiful bamboo floors and high cathedral ceilings. The large bank of floor to ceiling windows and doors floods the area with natural light and provides a calming view of the trees and lake. The combination of louvre windows, cei

For more details please visit : https://www.summitbunbury.com.au/7348085 Price:

SOLD BY RUTH NANDAPI



**Ruth Nandapi** 0419 955 965



**Ruth Nandapi** 0419 955 965



FLOORPLAN - LOWER LEVEL

2A/107 Lake Preston Road

Myalup, WA





## FLOORPLAN - UPPER LEVEL

2A/107 Lake Preston Road

Myalup, WA