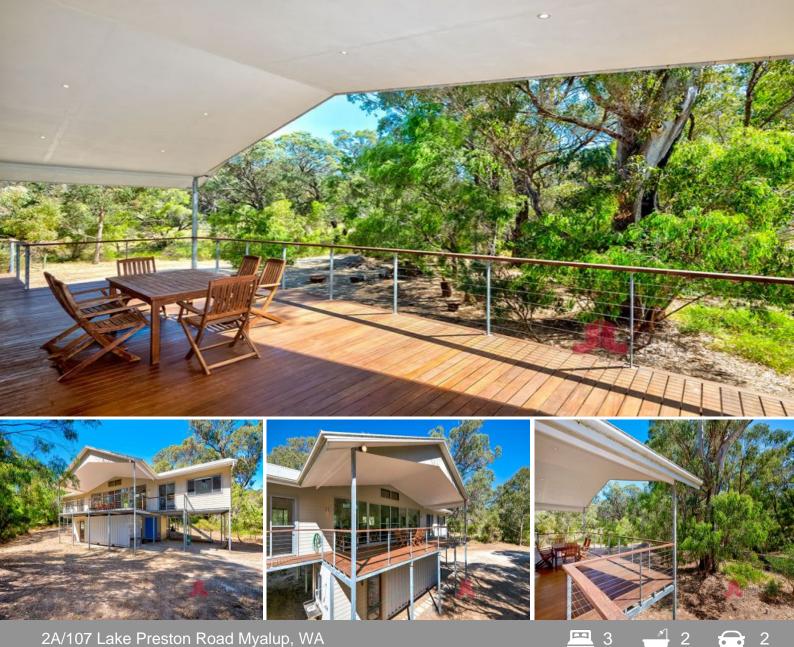

The Magic of Myalup

Nestled deep within the Tuart forest, north of Myalup you will find this beautiful home which blends seamlessly with its natural environment. This 9653m2 lot forms part of the Lakeside Preston Property Trust, a private, secure residential state just north of Myalup township.

Built in 2009, this custom-built home has been perfectly positioned to capture the winter sunshine & views of Lake Preston, as well as having a functional floorplan which provides flexibility for working from home, holidaying or a quiet retreat.

Inside you will find:

- Massive open planned living area with beautiful bamboo floors and high cathedral ceilings. The large bank of floor to ceiling windows and doors floods the area with natural light and provides a calming view of the trees and lake. The combination of louvre windows, cei