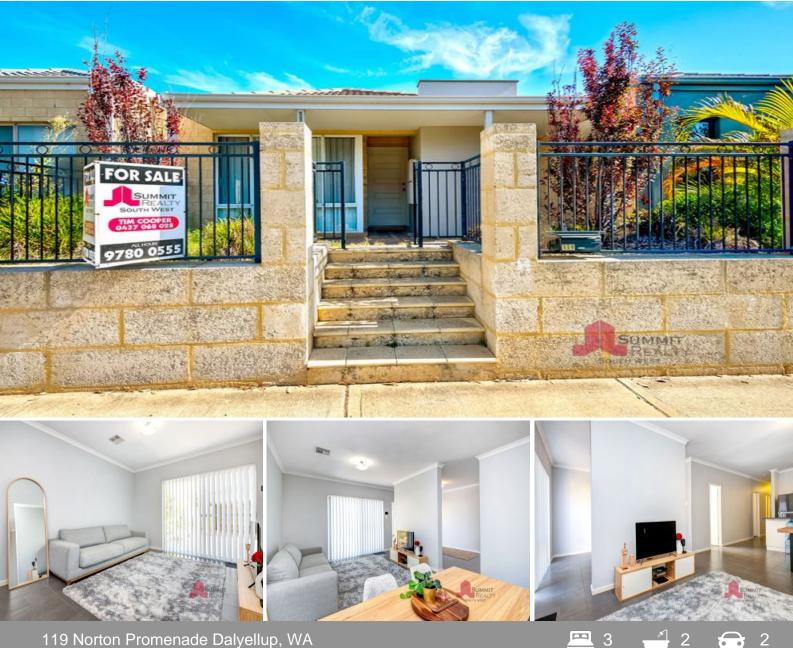

PROPERTY FEATURES INCLUDE Low maintenance, gated front yard Open plan kitchen, dining, and lounge Kitchen features plenty of bench space, double sinks & pantry Spacious master bedroom with generous built-in robe and spacious ensuite Two secondary bedrooms with built in robes Main, modern bathroom Low maintenance outdoor courtyard Double automatic garage