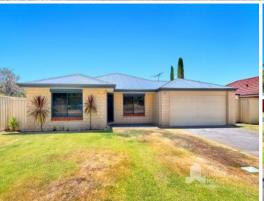

94 Mosedale Avenue Usher, WA

## A HOUSE AMONGST THE GUM TREES

Other features include:

- Four bedrooms and two bathrooms
- Master bedroom with walk in robes, split system and ensuite
- Three minor rooms all have built in robes and two bedrooms also have split systems
- Front lounge room
- Open plan kitchen, meals, family room and games area
- Well-appointed kitchen highlights plenty of bench space with breakfast bar, single fridge recess, dishwasher, drawers, cupboards, walk in panty, shoppers' entrance with easy access to the meals area and family room
- Family room which is the heart of the home and is central with the kitchen and offers a split system air- conditioning
- Double garage plus small shed/workshop
- Close location to Bunbury's prestigious back beach, shopping centres and schools - this