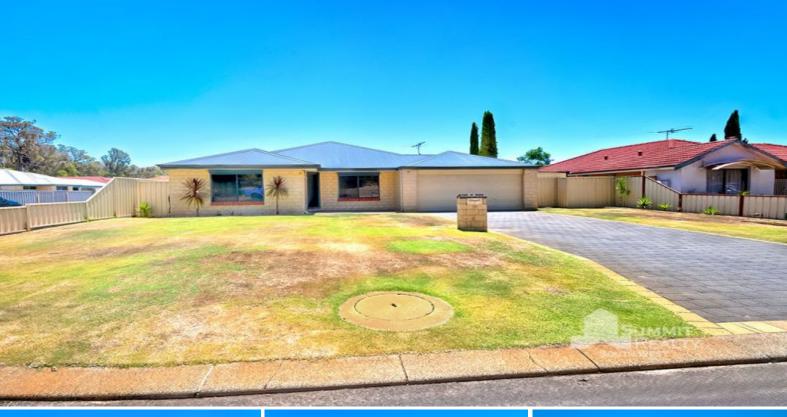

94 Mosedale Avenue Usher, WA

## A HOUSE AMONGST THE GUM TREES

Other features include:

- Four bedrooms and two bathrooms
- Master bedroom with walk in robes, split system and ensuite
- Three minor rooms all have built in robes and two bedrooms also have split systems
- Front lounge room
- Open plan kitchen, meals, family room and games area
- Well-appointed kitchen highlights plenty of bench space with breakfast bar, single fridge recess, dishwasher, drawers, cupboards, walk in panty, shoppers' entrance with easy access to the meals area and family room
- Family room which is the heart of the home and is central with the kitchen and offers a split system air- conditioning
- Double garage plus small shed/workshop
- Close location to Bunbury's prestigious back beach, shopping centres and schools - this