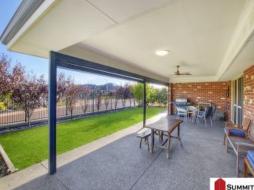

- Wide entry foyer with shopper's access to double garage.
- Generous open plan living area, which leads to sliding doors and the  $\mbox{outdoor}$

entertaining area & tiled floors.

- Massive family kitchen with corner pantry, dishwasher, sink overlooking the
- alfresco and a breakfast bar big enough for all of the family.
- Separate theatre with block out blinds