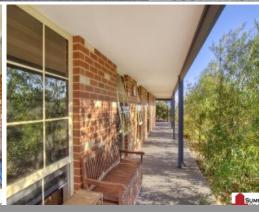

- Wide entry foyer with shopper's access to double garage.
- Generous open plan living area, which leads to sliding doors and the  $\mbox{outdoor}$

entertaining area & tiled floors.

- Massive family kitchen with corner pantry, dishwasher, sink overlooking the
- alfresco and a breakfast bar big enough for all of the family.
- Separate theatre with block out blinds