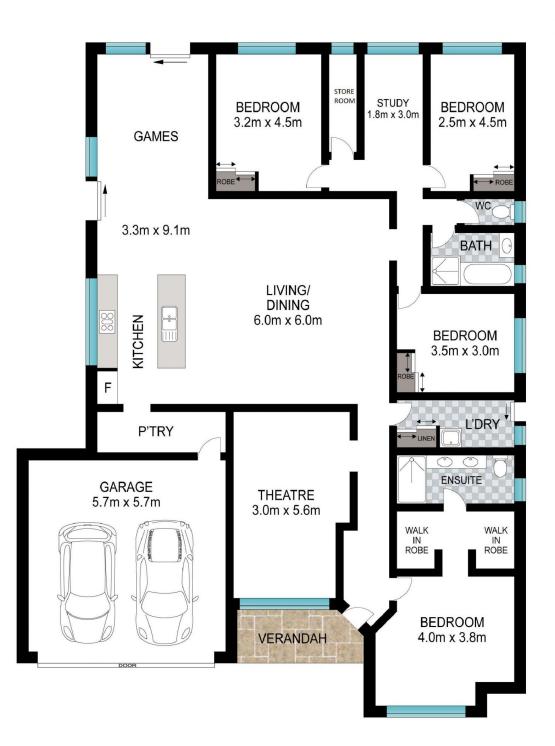

## SOLD BY TIM COOPER!

This exceptional home has been built with functional family living in mind welcome to 3 Robusta Road, Eaton.

Ideally located in a great area of Eaton this residence has an expansive floor plan spanning over a block size of 680m2 and features spacious living areas, theatre, side access and great entertaining area. This is just a snippet of what this wonderful home has to offer.

## PROPERTY FEATURES INCLUDE:

Spacious open plan kitchen, living and dining area Carpeted theatre or games room Spacious master bedroom with walk in robes, great sized ensuite with large shower and vani