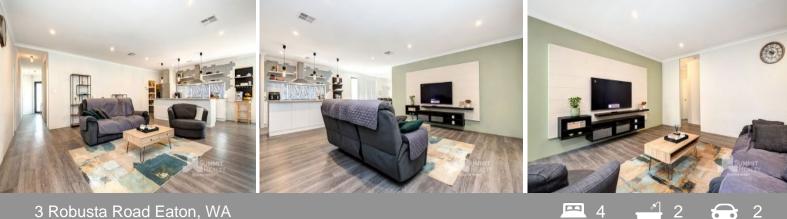

## PROPERTY FEATURES INCLUDE:

Spacious open plan kitchen, living and dining area Carpeted theatre or games room Spacious master bedroom with walk in robes, great sized ensuite with large shower and vani