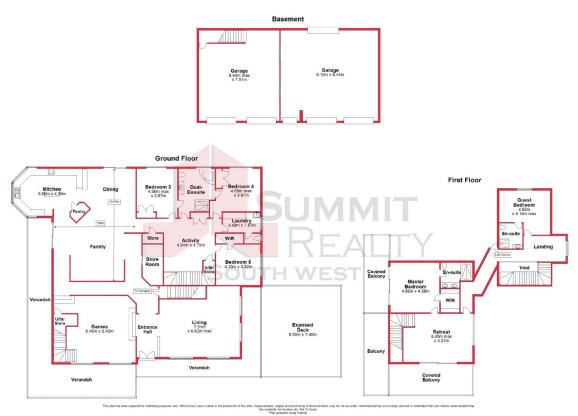

The home is a whopping 584m2 internal floor area spread across 3 levels. Consisting of 5 large bedrooms, 3 bathrooms and multiple living areas this is everything you could ever need. This home is something that must be viewed in person to understand how much it has to offer.