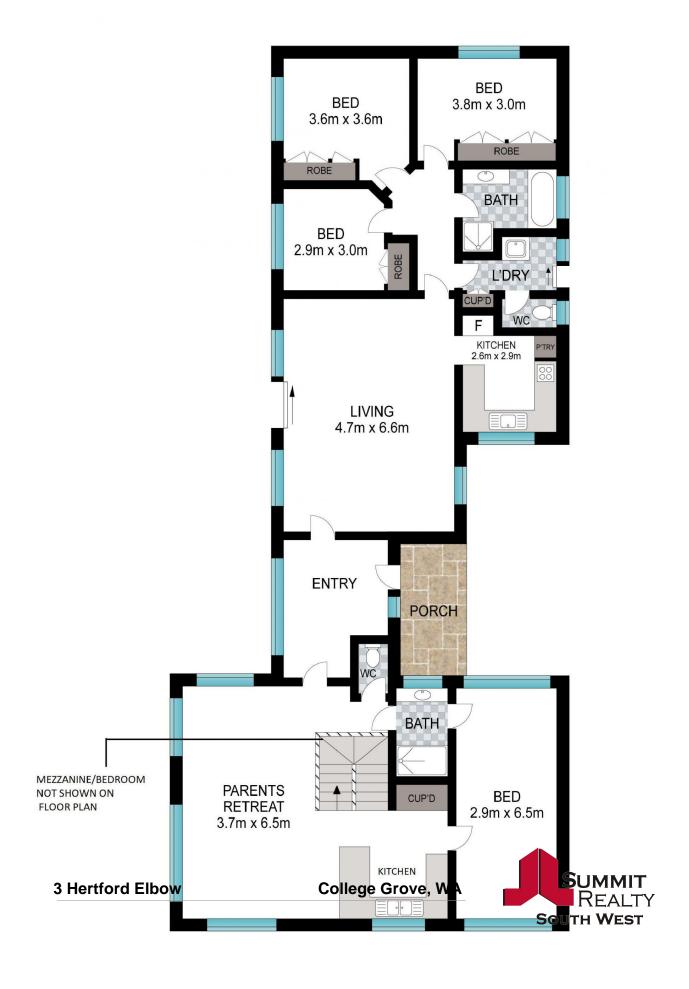

## **SOLD BY TIM COOPER!**

Located in the ever popular estate of College Grove sits this dual income opportunity or home for the largest of families! The unique design of this home allows for two families to live together but separate, this would be ideal for a family with teenagers or elderly parents that you can keep close.

The main area contains three bedrooms all with built in robes, open plan living which has been renovated, bathroom complete with bath and separate shower plus large laundry with plenty of storage and access to very own veranda, a spacious low maintenance yard comprising a garden shed and side access if required.