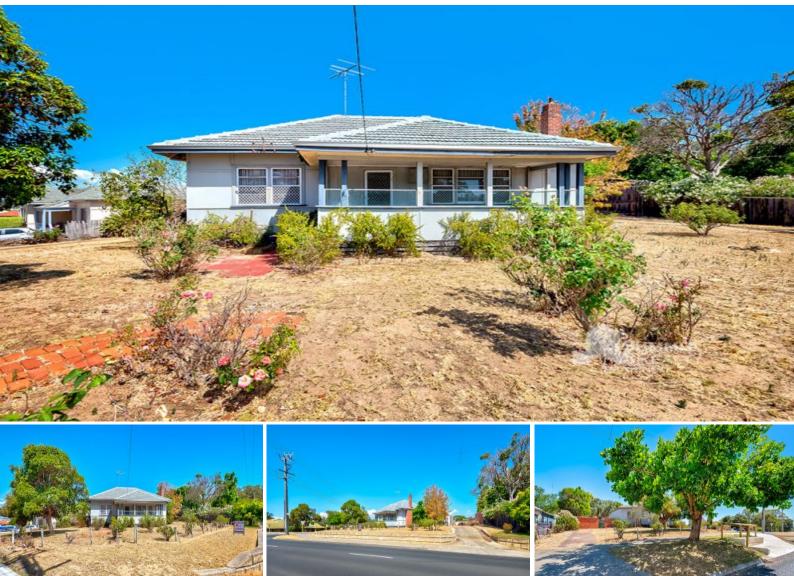

## 6 Mitchell Crescent South Bunbury, WA

## **DEVELOPERS DELIGHT**

Calling all renovators and developers to this property on a prime piece of land in the lively suburb of South Bunbury. Whether you'd like to give this classic 1950's home some love and restore its heart or develop the large 1035m2 block, there's no going by the opportunity to be within minutes of all that Bunbury has to offer.

## FEATURES:

3 bedrooms, 1 bathroom

Front porch overlooking Hands Oval

Classic 1950's style home design with wooden flooring throughout

Large 1035m2 block with dual access from both Mitchell Crescent and Blair Street