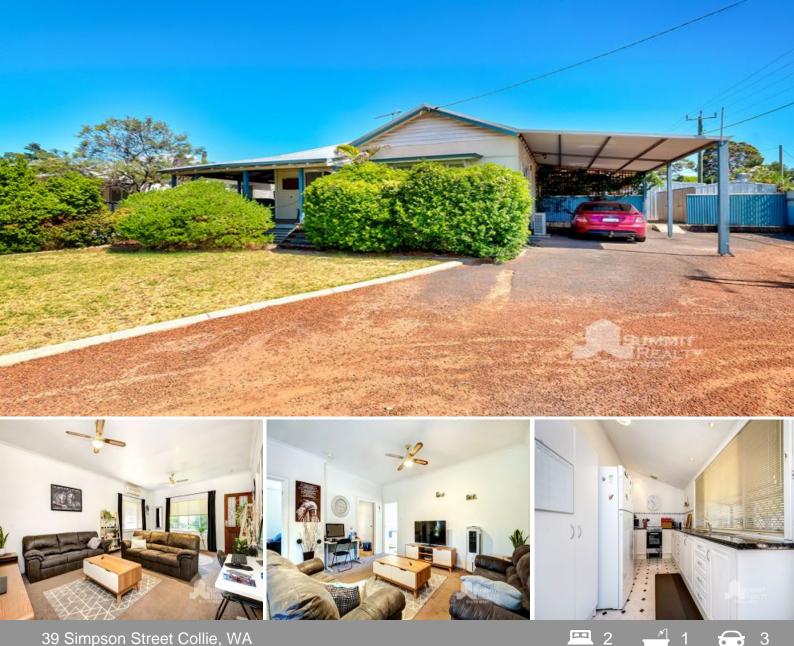

## DELIGHTFUL CORNER PROPERTY

This well-maintained character home rests on a 1239m2 corner block close to the popular Fairview Primary School, and local parks, with the hospital around the corner and only a short drive from the central CBD. The main bedroom features a floor-to-ceiling built in robe. An open-plan lounge/dining room to entertain the whole family with a split system reverse cycle air conditioner and 2 ceiling fans to keep cool in the summer months.

The exterior of the home offers quality verandas to the fronts and side for entertaining. A 2-car carport plus extra parking to the side. A delightful deck bridge set amongst gardens alongside a huge back lawn leading to a fully equipped detached games room/teenage retreat.