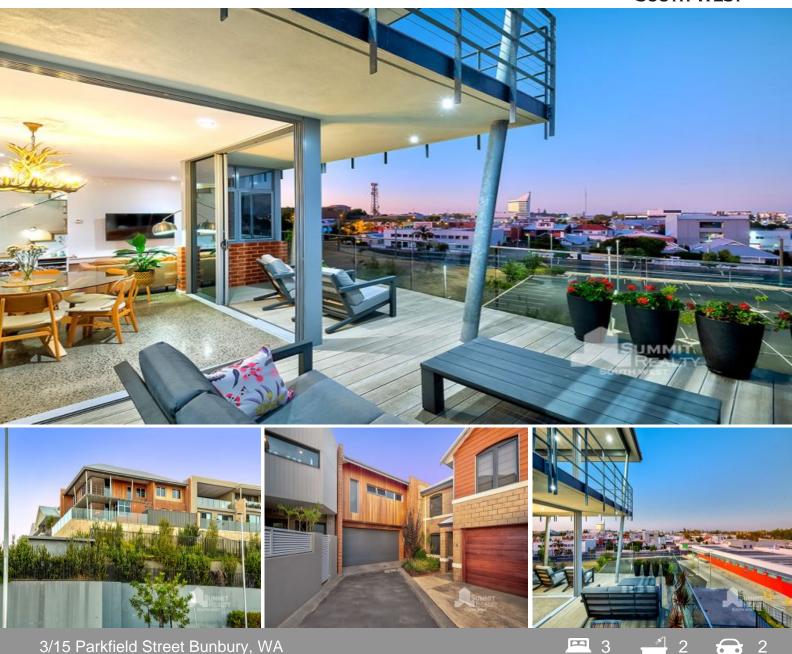

## SOLD BY TIM COOPER!

Positioned high and proud atop one of Bunbury's premiere locations, boasting extensive views across the city and Koombana Bay sits this one of a kind luxury residence built by the prestigious Bluerock Building Company. Located only a stone's throw from the Victoria Street caf- strip this home offers a cosmopolitan lifestyle that is sought after by many but attained by only a few.

The property further benefits from two bathrooms, guest powder room, separate European laundry and two secure car spaces.

PROPERTY FEATURES INCLUDE:

Spacious Ground floor balcony with Millboard composite decking and glass balustrade fencin

**Tim Cooper** 0437 068 028

UPPER LEVEL

LOWER LEVEL

3/15 Parkfield Street

**Bunbury**, WA