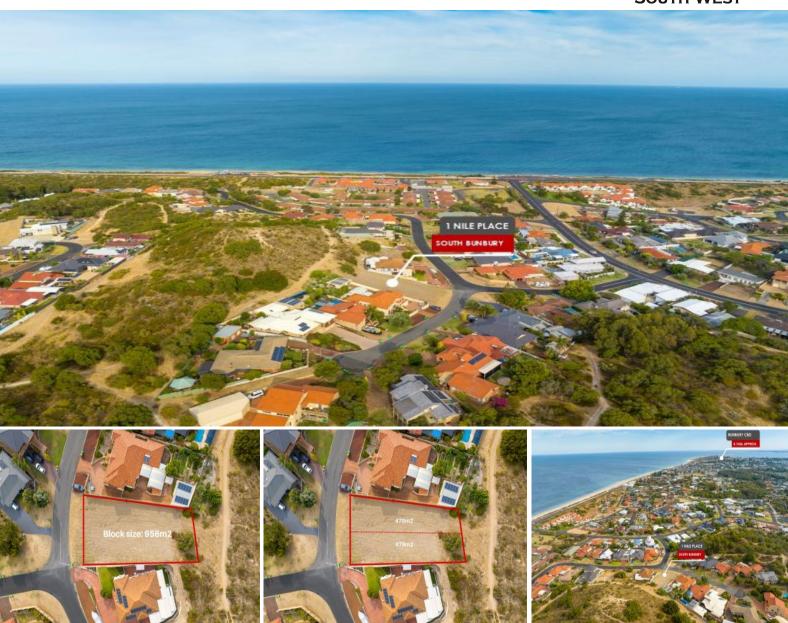

1 Nile Place South Bunbury, WA

## NORTH FACING BLOCK WITH OCEAN VIEWS!

BE QUICK to secure this rare block of land only moments from the beach and Bunbury CBD.

This vacant north facing block offers a wonderful opportunity to build your new home in a premium location - the ideal blank canvas you have been waiting for!

It's all about the LOCATION - only a stroll to the Beach & Big Swamp Reserve and a short drive to the Bunbury CBD, local caf- strip and so much more.

For more information call exclusive selling agent Tim Cooper today.

Land size: 956m2

For more details please visit : https://www.summitbunbury.com.au/7404595 Price: Offers Invited

Council Rates: \$1,450.00/year (approx)

**Tim Cooper** 

0437 068 028