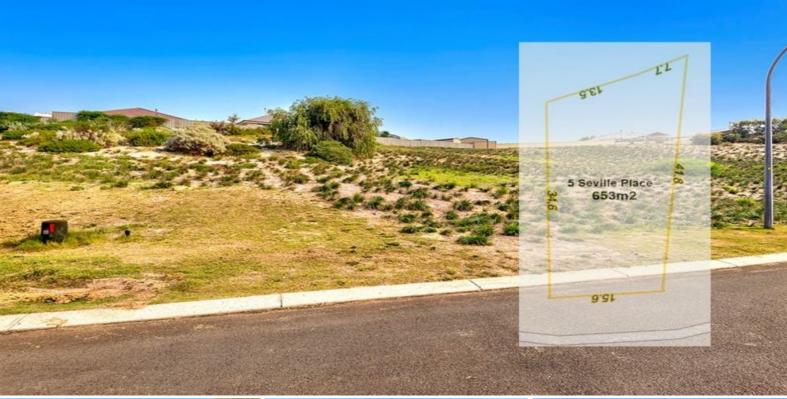

5 Seville Place Binningup, WA

## SOLD by Ruth Nandapi

This delightful location is sure to impress, close to the Country Club, Bowling greens and easy access onto the myriad of walk paths around the town.

Secure this 653m2 block with 15.6m of frontage, and use the slope to design your home with elevated views out over the trees and rural landscape, all the way to the Darling Scarp.

The block has access to scheme water, deep sewerage and underground power.

Price: SOLD BY RUTH NANDAPI

Council Rates: \$1,313.00/year (approx)
Water Rates: \$1,122.00/year (approx)

**Ruth Nandapi** 0419 955 965