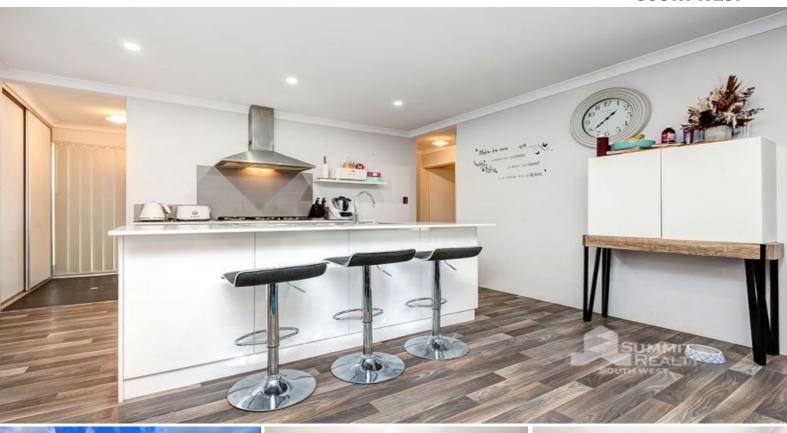

Inside you will find:

- Generous master suite at the front of the home with a good sized walk-in robe and ceiling fan. The ensuite is behind a sliding barn door and has a shower, vanity, and toilet.
- The laundry is adjacent to the kitchen and has a double built-in linen press, laundry trough & room for the washing machine.