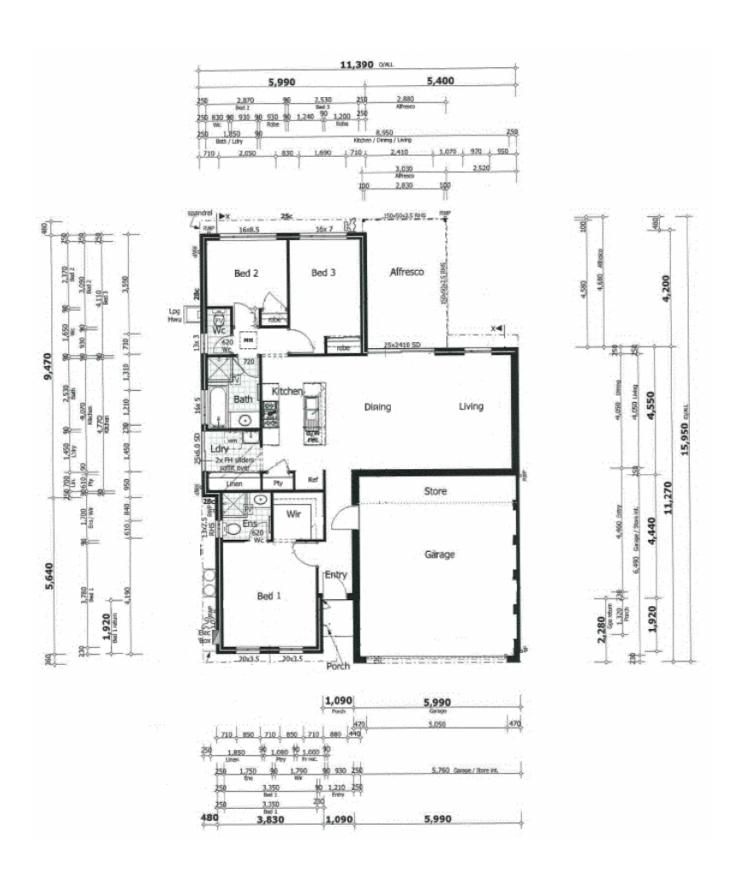

## Easy Living or Lock up & Leave

This lovely front villa was built in 2015 by Dale Alcock Homes and offers a low maintenance lifestyle for those that don't have time to look after a large block. The convenient location ensures you are close to the community park & school bus stop, just a short stroll to the beach and in a super quiet location.

Inside you will find:

- Generous master suite at the front of the home with a good sized walk-in robe and ceiling fan. The ensuite is behind a sliding barn door and has a shower, vanity, and toilet.
- The laundry is adjacent to the kitchen and has a double built-in linen press, laundry trough & room for the washing machine.