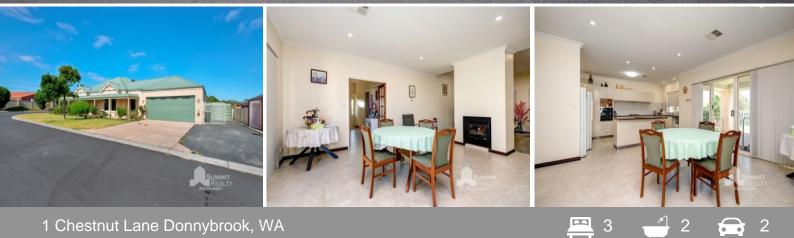

## OTHER FEATURES INCLUDE;

- Ducted reverse cycle air conditioning throughout
- High Ceilings
- High quality lighting, carpets, tiles, skirting and window treatments throughout
- Stone bench tops in bathrooms & laundry
- Extensive storage (kitchen, laundry, 2 x double linen cupboards)
- Wheel Chair access throughout
- Large rain water tank (plumbed into kitchen)
- Solar hot water
- Small Orchard & chook run
- Reticulated lawns and garden