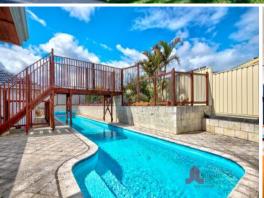

## PROPERTY FEATURES:

Low maintenance

Four spacious bedrooms Separate games room Large kitchen with breakfast bar and plenty of bench & cupboard space Ducted evaporative air conditioning 18m lap pool with bridge & gazebo Front alfresco