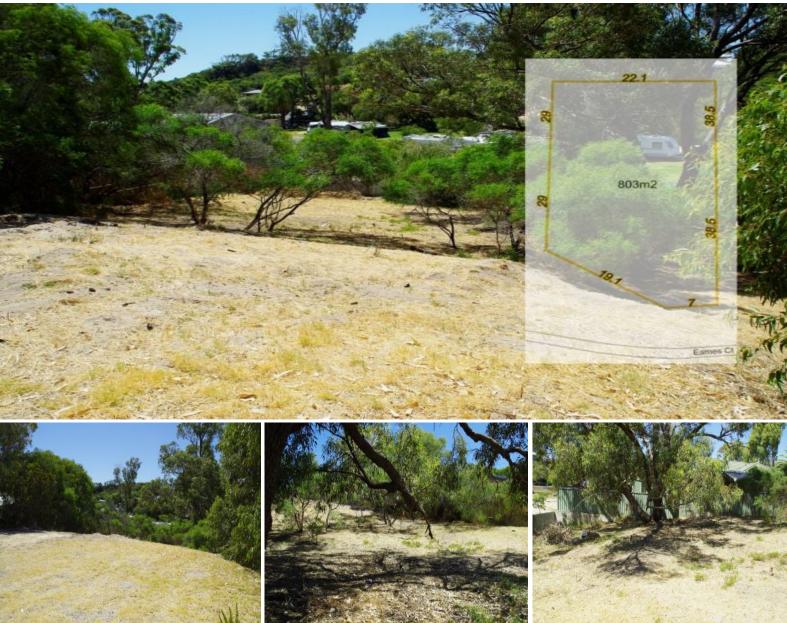

## 8 Eames Court Binningup, WA

## Close to Everything!

Tucked away in a quiet cul-de-sac, this 803m2 block is ready and waiting for a new home.

This block provides a fantastic opportunity to build a pole home with a northerly aspect at the back, perfect for a solar passive design.

The central location allows for an easy walk to the beach, general store, caf- at the caravan park and school bus stop.

There is access to power and scheme water. This block is not in a designated bushfire prone area so no BAL assessment would be required.