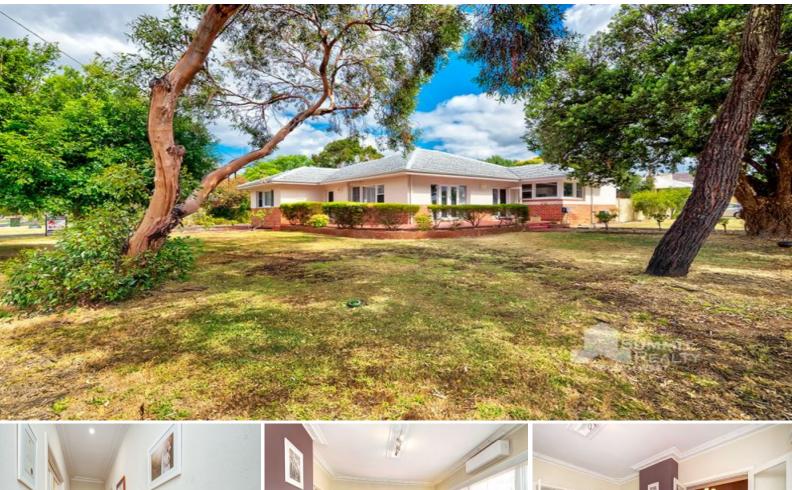

## 28 Gregory Street South Bunbury, WA

## UNDER OFFER BY TIM COOPER

Ideally located in the heart of South Bunbury and on a vast corner block size of 1,151sqm this circa 1960s three bedroom character home provides a modern lifestyle, offering undeniable space and a place to create memories for years to come. The graceful and modern elegance of this home continues beyond the entry with stunning flooring, features from the original era, a large sunroom and a spacious kitchen & living. For more information or to arrange a private viewing call exclusive selling agent Tim Cooper today.

**PROPERTY FEATURES:** Spacious sized corner block Carport with plenty of extra parking space Three spacious bedrooms Living room with split system A/C

For more details please visit : https://www.summitbunbury.com.au/7423581