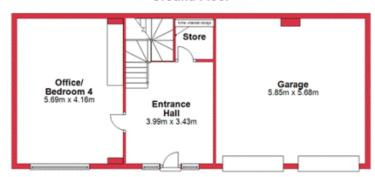

## **Ground Floor**

Situated at the back of the block, the double storey house features:

A large entry, perfect for displaying artwork and special items of furniture. A timber staircase leads to the second storey and there is a generous storage cupboard under the stair