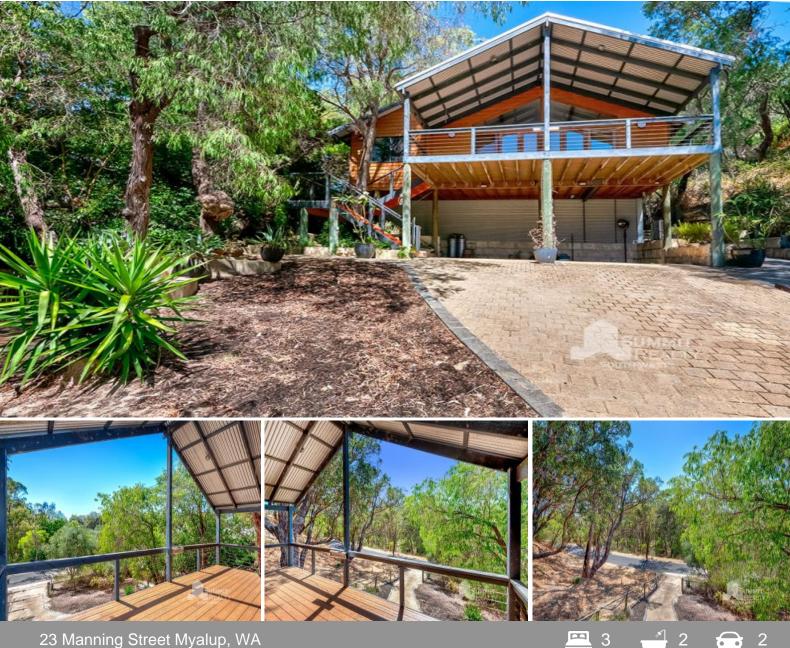

## Tree Change or Sea Change

If you're undecided about whether you want a tree change or sea change, then this property ticks boxes for both. This impressive pole home overlooks the Tuart trees and Peppy trees, and the only noise you can hear are the Cicadas. This property is the perfect holiday home or treat yourself and live a relaxed pace of life every day.

The property has:

- A double carport under the house, easily accessed from the paved driveway.

- Come up the new staircase and you will find a large deck with a gabled roof, the perfect place for entertaining or just soaking up the peace and quiet.

- The front door leads into an open planned living area with timber floors, and a bank of timber bi-fold doors which can be opened up to extend the living area to the outside deck.

For more details please visit : https://www.summitbunbury.com.au/7424194 Price: