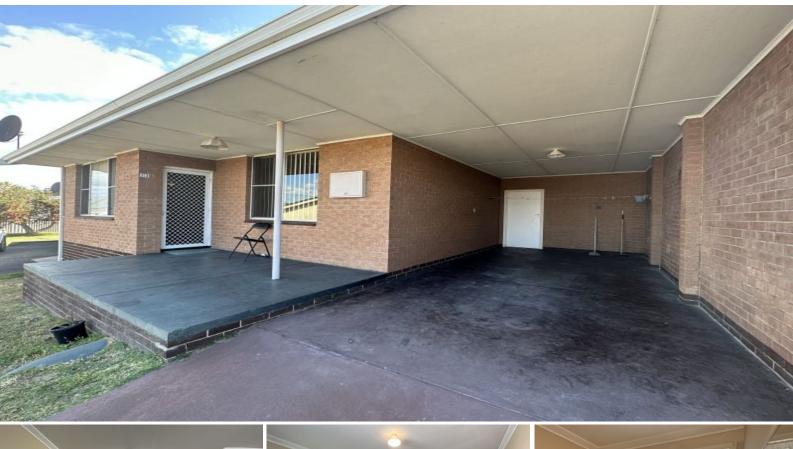

Property Features Include:

- Two large bedrooms
- Spacious living area with split system aircon
- Main bathroom & separate toilet
- Laundry with second toilet
- Single Carport
- Lawn Mowing Included

For more details please visit : https://www.summitbunbury.com.au/7433565