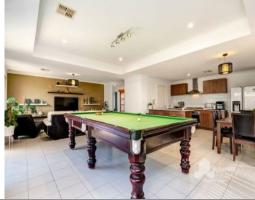

**FEATURES** 

Master bedroom with walk-in robe and ensuite Secondary bedrooms at rear of the home with practical main bathroom Separate home theatre Open plan living and dining area with featured raised ceiling