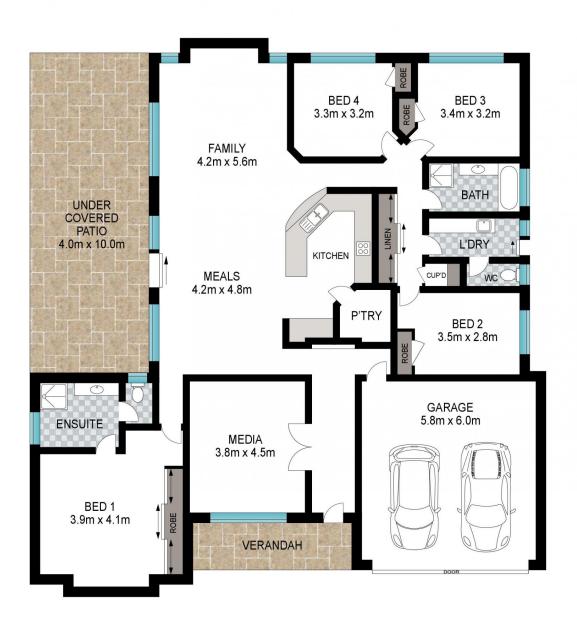

## SOLD BY TIM COOPER!

We are pleased to present this immaculate four-bedroom home on a spacious corner block in the sought-after location of Millbridge. This is the perfect family friendly location, close to schools, shops, and the Eaton Recreation Centre, in a peaceful well-presented area. Featuring spacious living areas, theatre room, immaculate lawns & gardens, and a block size of 710m2 with two separate access points - perfect for those with a trailer, boat or caravan! For more information or to arrange a private viewing, call exclusive selling agent Tim Cooper today!

## PROPERTY FEATURES INCLUDE:

Well-presented front lawns & gardens with little maintenance required Double automatic garage

Open plan kitchen, living and dining with cassette air conditioning 6.6kw solar system