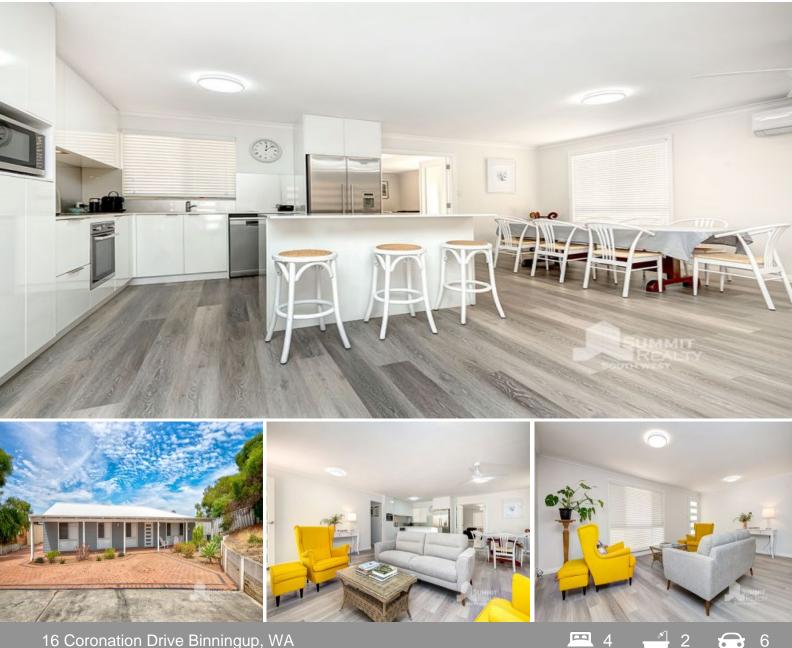

## Seaside Sanctuary

Properties in this tightly held street do not come onto the market very often, and this is one you don't want to miss! Everything is right on your doorstep with the main swimming beach only 250 metres away, and the kids will be back from the general store with the paper before the kettle boils!

This impressive property captures the essence of its coastal location and epitomizes relaxed, luxurious beachside living. With a massive block of 1421m2 there is plenty of yard space, good side access and a spacious shed.

Inside you will find:

- An open planned living area at the front of the home which provides plenty of space for both dining and family areas. A reverse cycle air con and a ceiling fan provides options

For more details please visit : https://www.summitbunbury.com.au/7439766 Price: