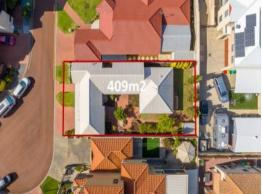

5 Sinclair Close Bunbury, WA

3



2



## **UNDER OFFER BY TIM COOPER!**

PROPERTY FEATURES:

Well presented front lawns & gardens

Double automatic garage

Three spacious bedrooms

Two bathrooms

Formal, front living area

Open plan kitchen, living and dining

Functional and spacious kitchen with plenty of bench & cupboard space Large main bathroom & laundry

Low maintenance backyard with courtyard area and small amount of grass to maintain

High pitched roof

For more details please visit : https://www.summitbunbury.com.au/7440779

**Price**: \$660000

**Council Rates:** \$2,653.00/year (approx) **Water Rates:** \$251.00/year (approx)



Tim Cooper 0437 068 028